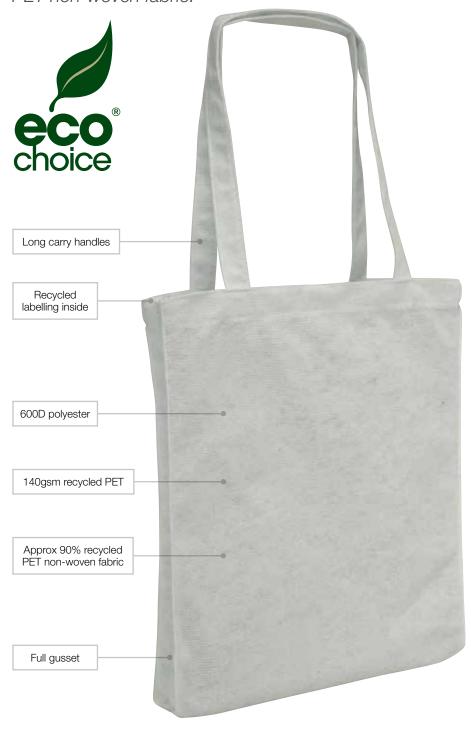

## **Recycled PET Tote**

Specifications:

MATERIAL: 140gsm recycled PET

SIZE: 35cm w x 40cm h x 4cm d

CAPACITY: 5 litres

DECORATION TYPES: Digital Transfer, Plastisol Transfer,

Screenprint

DECORATION AREAS: Print/Transfer areas

180mm w x 200mm h

2 180mm w x 200mm h

DESCRIPTION: • 140gsm recycled PET

Approx 90% recycled PET non-woven fabric

2

Long carry handles

Full gusset

Recycled labelling inside