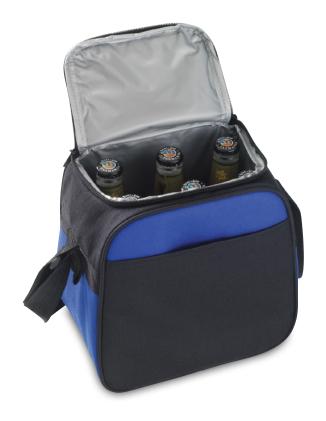

#### DESCRIPTION

- 600D polyester with PVC backing
- Double zippered main compartment
- Insulated lining
- Front slip pocket
- Adjustable webbing shoulder strap with pad
- Designed to hold 6 boutique bottles