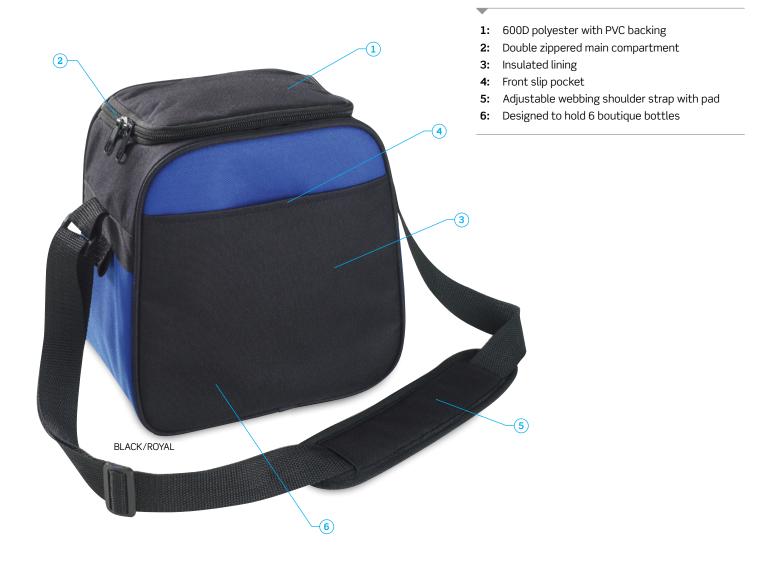

#### DESCRIPTION

- 600D polyester with PVC backing
- Double zippered main compartment
- Insulated lining
- Front slip pocket
- Adjustable webbing shoulder strap with pad
- Designed to hold 6 boutique bottles