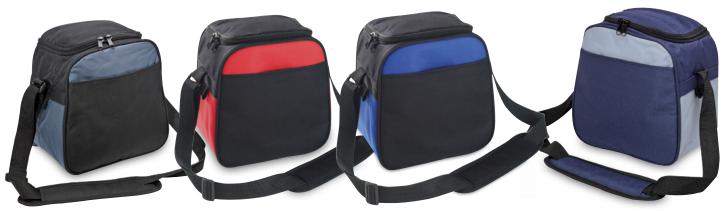

# **Snap Cooler**

Funky and versatile, the Snap Cooler is smart, functional and useful for a whole range of events and activities.

COLOURWAYS

BLACK/CHARCOAL

BLACK/RED

BLACK/ROYAL

NAVY/SILVER

#### COLOURWAYS

Black/Charcoal, Black/Red, Black/Royal, Navy/Silver

PACKAGING

Each bag packed in an individual poly bag with a silica gel sachet.

**CARTON QUANTITY** 50 pieces