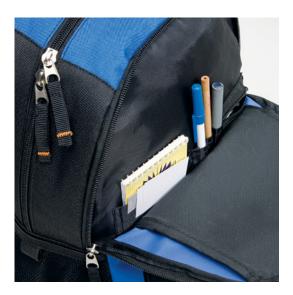

#### **DESCRIPTION**

- 600D polyester
- Double zippered main compartment
- Front zippered compartment contains organiser
- Front elasticated slip pocket with feature metal eyelets
- Elasticated mesh side pockets
- Air mesh panels on back and shoulder straps
- Business card holder on back