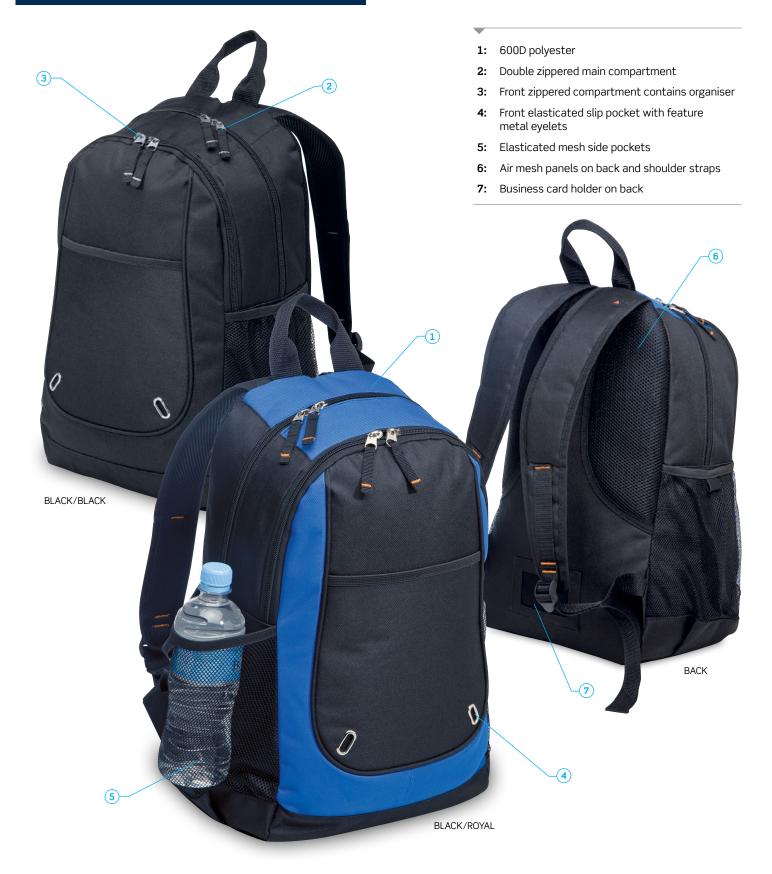

#### **DESCRIPTION**

- 600D polyester
- Double zippered main compartment
- Front zippered compartment contains organiser
- Front elasticated slip pocket with feature metal eyelets
- Elasticated mesh side pockets
- Air mesh panels on back and shoulder straps
- Business card holder on back

#### **COLOURWAYS**

Black/Black, Black/Royal