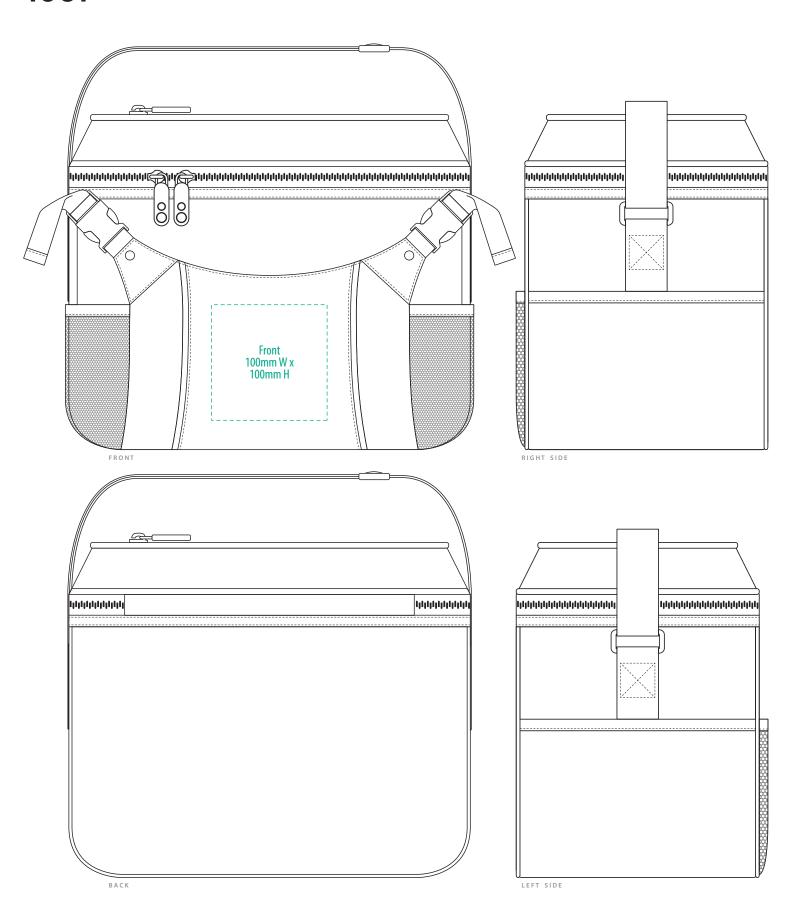

### **NOTE:**

The maximum decoration area is a guide only and is greatly dependant on the logo shape.

PRINT