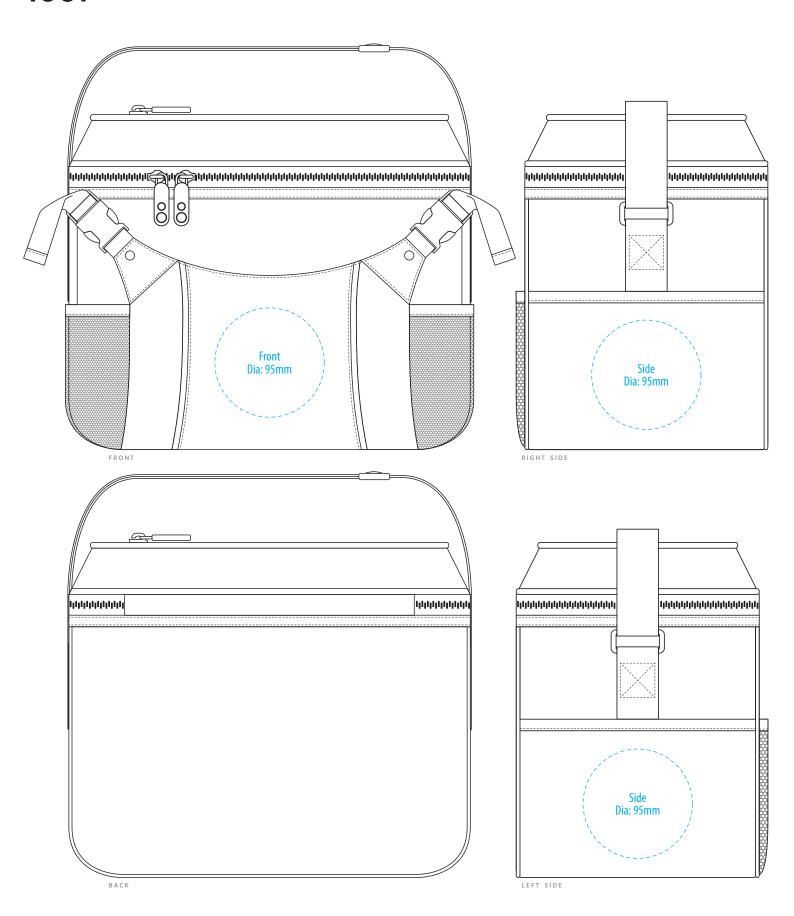

# 1061

#### **NOTE:**

The maximum decoration area is a guide only and is greatly dependant on the logo shape.

SUPACOLOUR