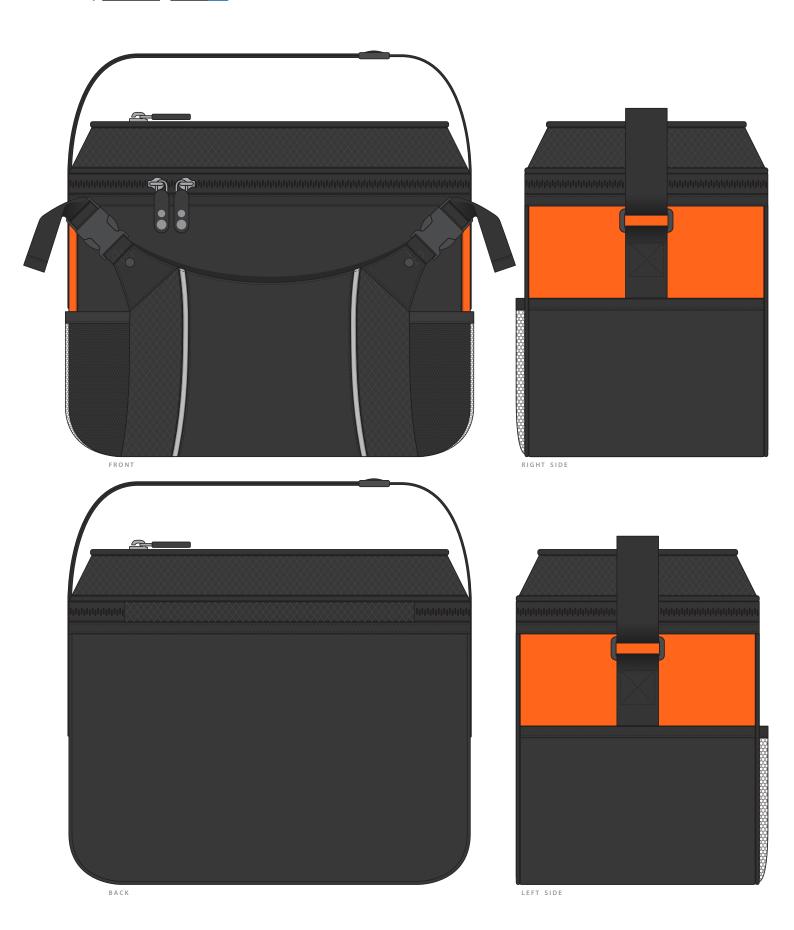

#### 1061 FABRIC **SWATCH** BLACK **BLACK/ORANGE** PMS 165 C PMS 186 C **BLACK/RED** BLACK **BLACK/SILVER** BLACK PMS Cool Grey 3 C **BLACK/BLACK BLACK** BLACK BLACK/ROYAL BLACK PMS 286 C

Pantone colours are provided as a reference only and are based on closest match. Actual product colour may differ. If a precise colour match is required we recommend ordering a sample.