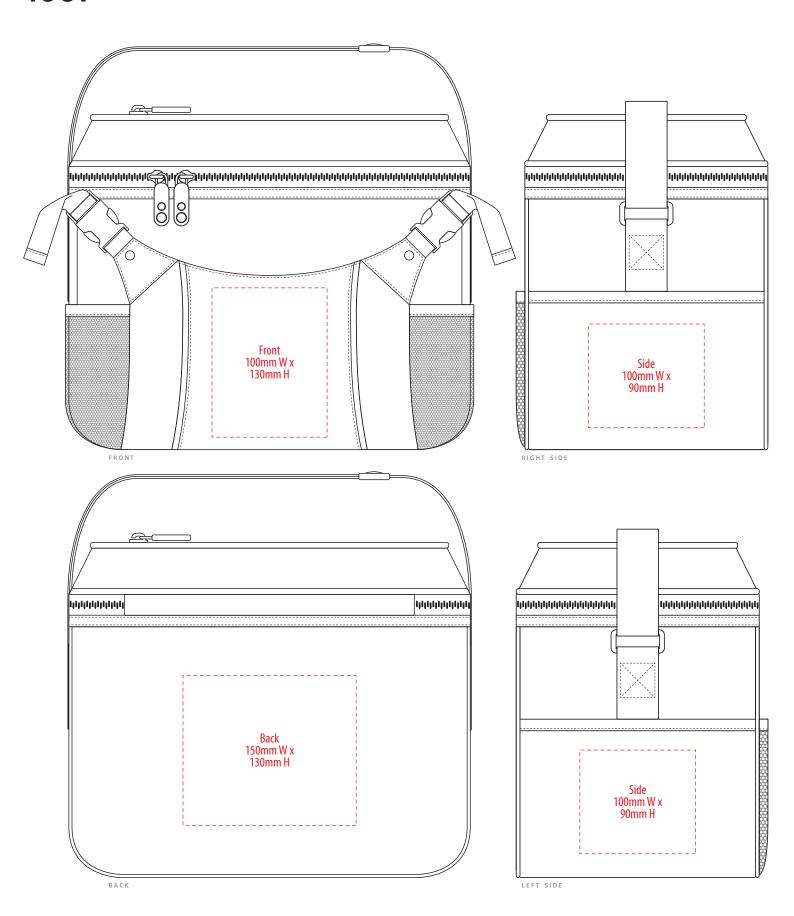

# 1061

### **NOTE:**

The maximum decoration area is a guide only and is greatly dependant on the logo shape.

EMBROIDERY / SUPASUB / SUPAETCH / SUPAFLEX