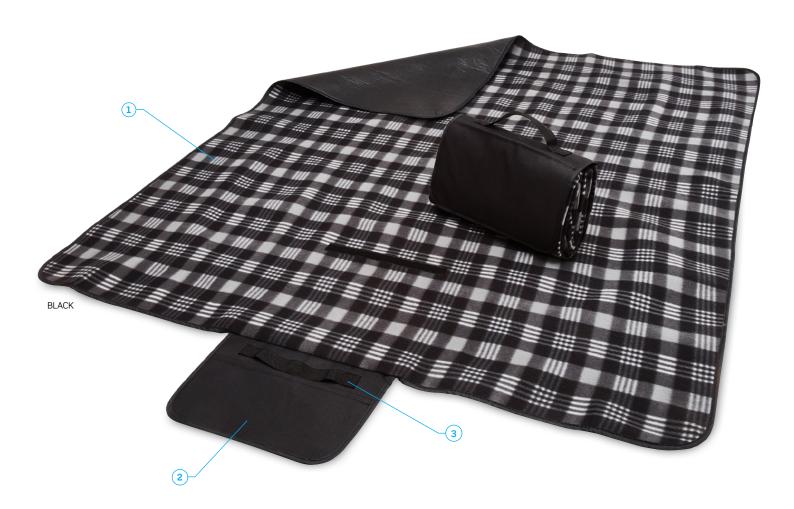

# **Picnic Time**

This polar fleece picnic blanket will suit all your picnic needs and folds away for easy storage.

- 1: Polar fleece with water resistant black PEVA/600D flap
- 2: Velcro tab closure

#### DESCRIPTION

- Polar fleece with water resistant black PEVA/600D flap
- Velcro tab closure

COLOURWAYS

Black, Navy, Red

**PACKAGING** Folded and packed with 20pcs per polybag

**CARTON QUANTITY** 20 pieces