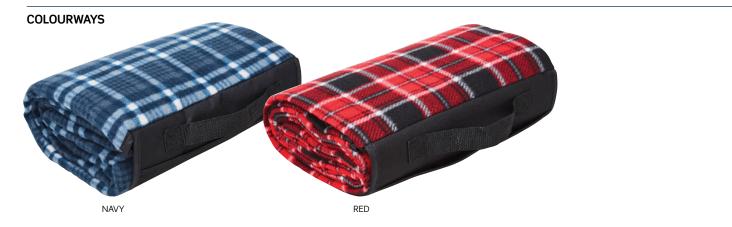

#### DESCRIPTION

- Polar fleece with water resistant black PEVA/600D flap
- Velcro tab closure

COLOURWAYS

Black, Navy, Red

**PACKAGING** Folded and packed with 20pcs per polybag

**CARTON QUANTITY** 20 pieces