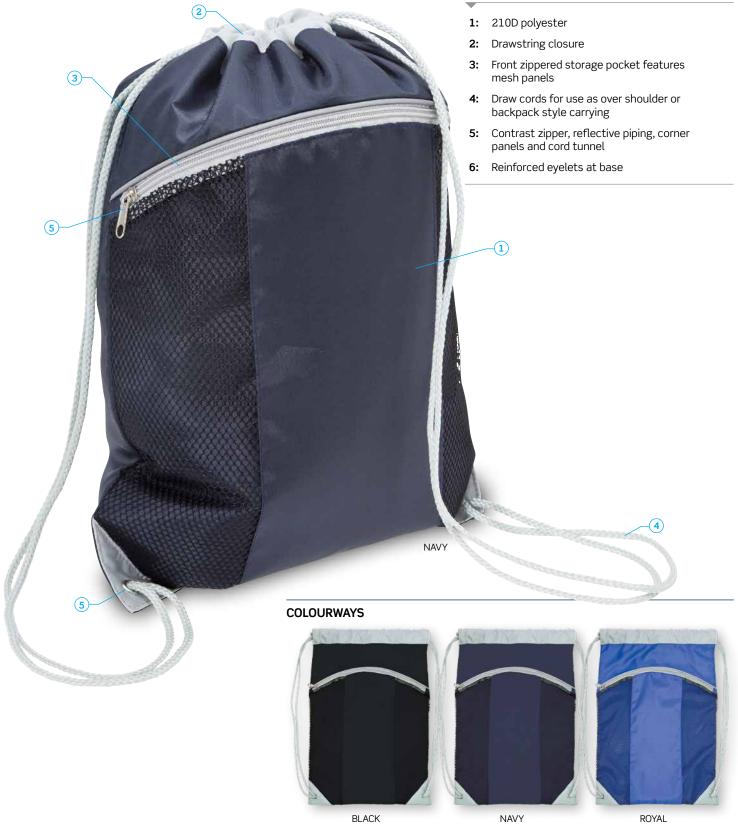

# 1111 Matrix Backsack

This classic drawstring bag with contrast colour panels is ideal for teams and schools. Check out the additional design feature of zippered storage mesh pockets ideal for storing wet gear.

## DESCRIPTION

- 210D polyester
- Drawstring closure
- Front zippered storage pocket features mesh panels
- Draw cords for use as over shoulder or backpack style carrying
- Contrast zipper, reflective piping, corner panels and cord tunnel
- Reinforced eyelets at base

### COLOURWAYS

Black, Navy, Royal