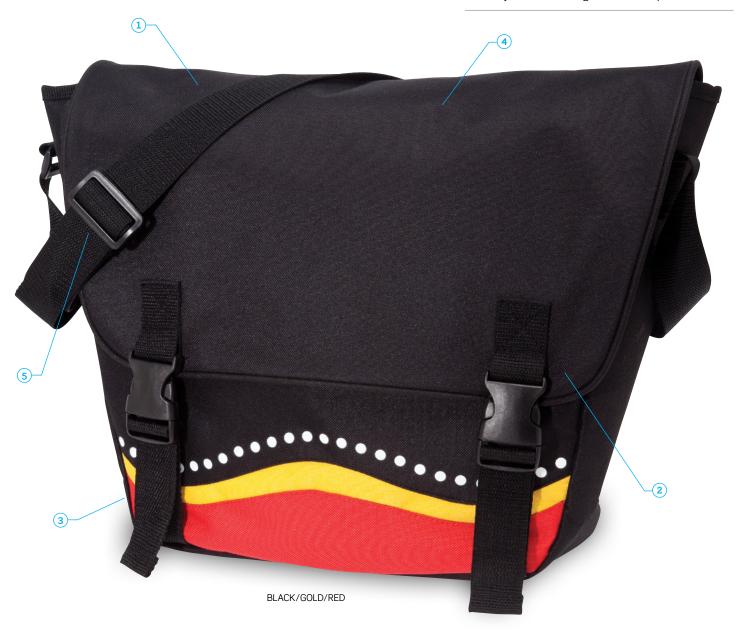

# Serpent Satchel

- **1:** 600D fabric
- 2: Front flap secured by two side release clips
- 3: Business card holder on back
- 4: Generous main compartment
- 5: Adjustable webbing shoulder strap

www.legendlife.com.au Version C - 08-04--19

### DESCRIPTION

- 600D fabric
- Front flap secured by two side release clips
- Business card holder on back
- Generous main compartment
- Adjustable webbing shoulder strap

# **COLOURWAYS**

Black/Gold/Red