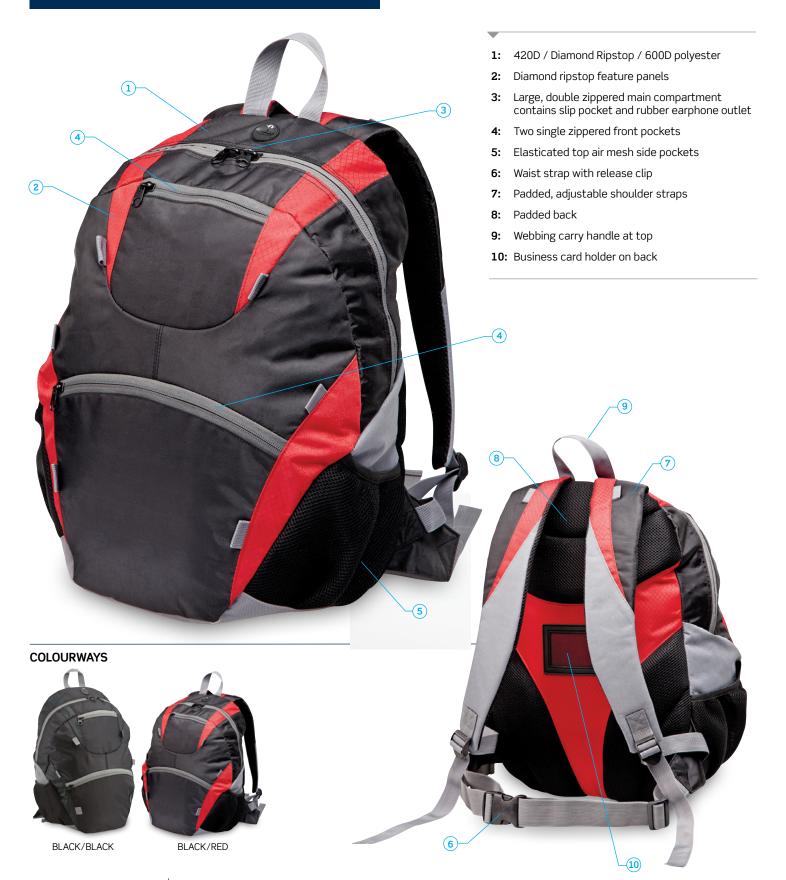

#### DESCRIPTION

- 420D / Diamond Ripstop / 600D polyester
- Diamond ripstop feature panels
- Large, double zippered main compartment contains slip pocket and rubber earphone outlet
- Two single zippered front pockets
- Elasticated top air mesh side pockets
- Waist strap with release clip
- Padded, adjustable shoulder straps
- Padded back
- Webbing carry handle at top
- Business card holder on back

#### COLOURWAYS

Black/Black, Black/Red