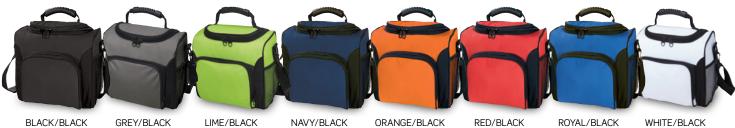

# **COLOURWAYS**

Black/Black, Grey/Black, Lime/Black, Navy/Black, Orange/Black, Red/Black, Royal/Black, White/Black