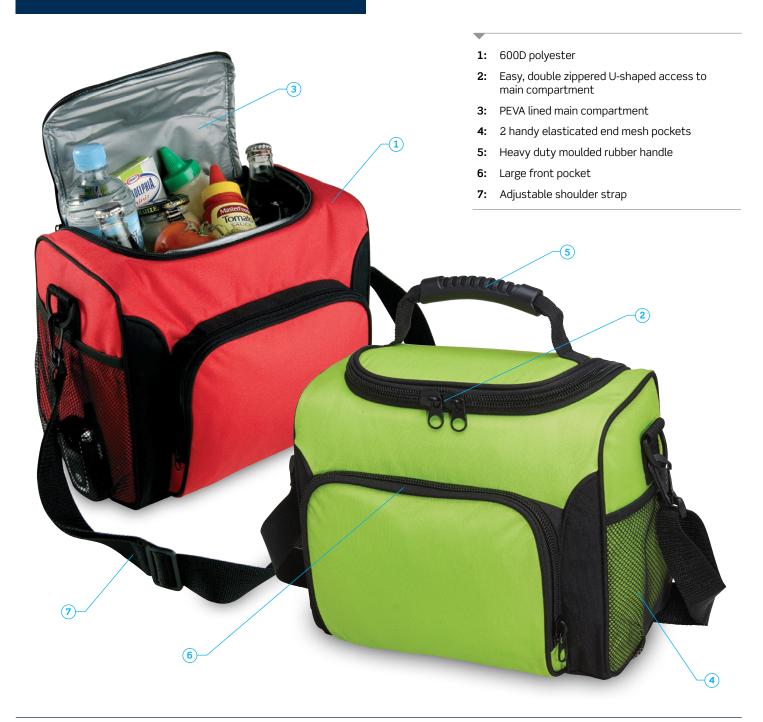

# DESCRIPTION

- 600D polyester
- Easy, double zippered U-shaped access to main compartment
- PEVA lined main compartment
- 2 handy elasticated end mesh pockets
- Heavy duty moulded rubber handle
- Large front pocket
- Adjustable shoulder strap