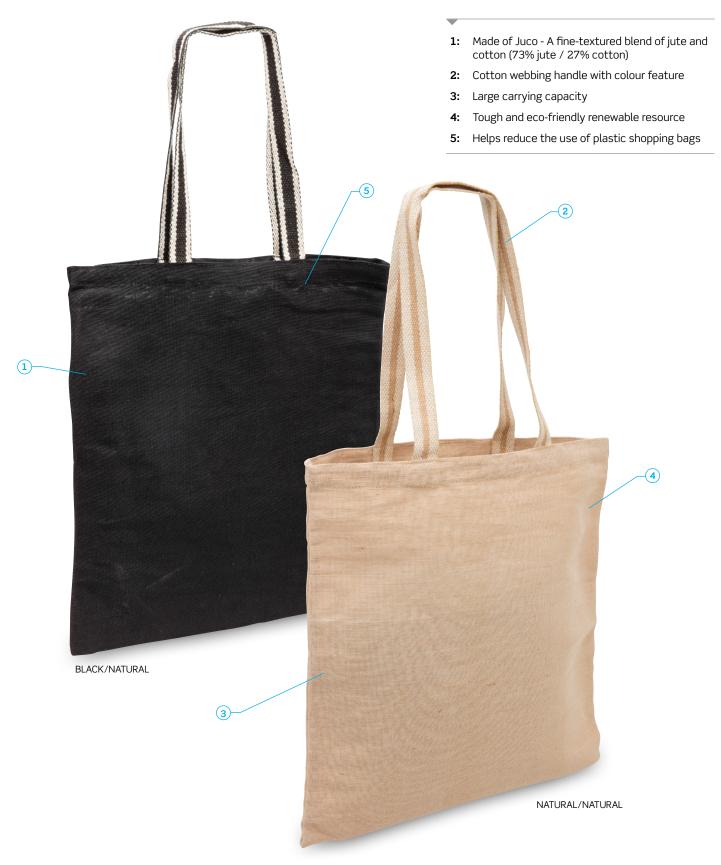

### DESCRIPTION

- Made of Juco A fine-textured blend of jute and cotton (73% jute / 27% cotton)
- Cotton webbing handle with colour feature
- Large carrying capacity
- Tough and eco-friendly renewable resource
- Helps reduce the use of plastic shopping bags

# **COLOURWAYS**

Black/Natural, Natural/Natural