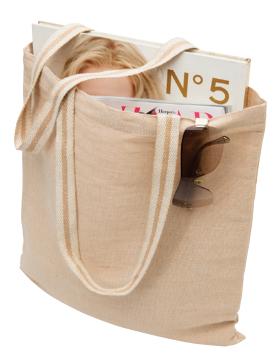

# **Eco Jute Tote**

An eco-friendly tote bag made from Juco--Jute and Cotton fabric, a new and exciting material technology combining the strength and natural properties of jute with the finishing and texture of cotton fabric. the Eco Jute Tote has the look, feel, toughness & versatility of a canvas tote bag which makes it great for everyday use and as promotional tote bags.

#### CAPACITY

1.6 litres