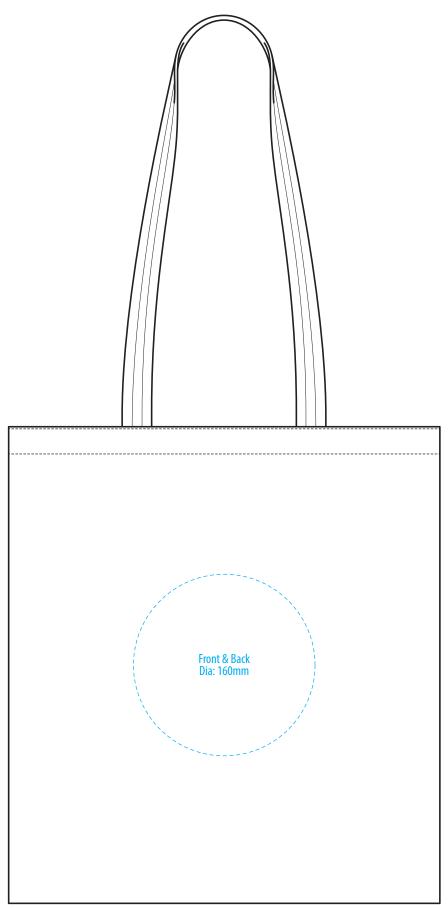

#### **NOTE:**

The maximum decoration area is a guide only and is greatly dependant on the logo shape.

SUPACOLOUR

 $\mathsf{F}\;\mathsf{R}\;\mathsf{O}\;\mathsf{N}\;\mathsf{T}$ 