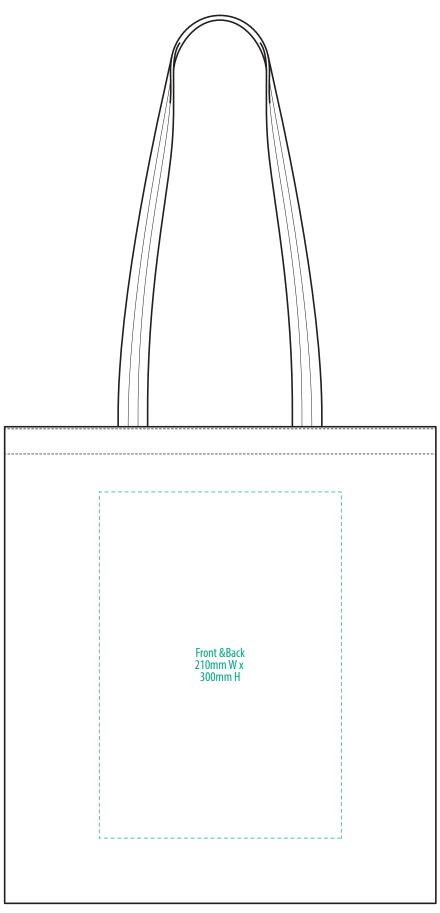

#### **NOTE:**

The maximum decoration area is a guide only and is greatly dependant on the logo shape.

SUPACOLOUR

 $\mathsf{F}\;\mathsf{R}\;\mathsf{O}\;\mathsf{N}\;\mathsf{T}$ 