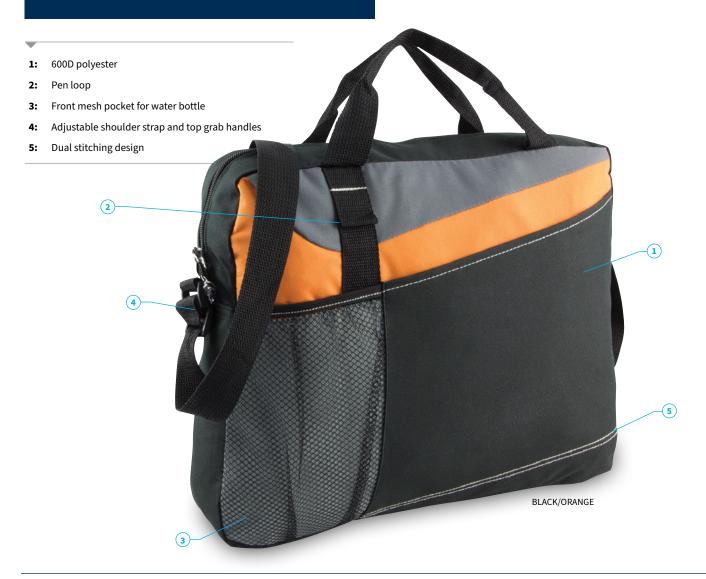

#### **DESCRIPTION**

- 600D polyester
- Pen loop
- Front mesh pocket for water bottle
- Adjustable shoulder strap and top grab handles
- Dual stitching design