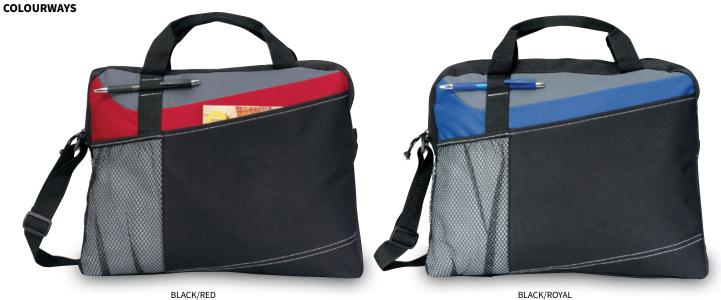

# 1173

# Delegate Satchel

Carry it over your shoulder or in your hand, the Delegate Satchel shows off its versatility wherever you go. With a built-in mesh pocket for water bottle. It is perfect for office or school use. Works nicely as a laptop bag, with plenty of space for your other stuff thanks to its 9 litre storage.





www.legendlife.com.au Version C - 08-04--19



# 1173

# Delegate Satchel

#### **SPECIFICATIONS**

#### **MATERIAL**

600D polyester

#### SIZE

38cm W x 30cm H x 8cm D

#### CAPACITY

9 litres

#### **DECORATION TYPES**

Embroidery, Supacolour, Supasub, Supaetch, Supaflex, Screenprint

#### **DECORATION AREAS**

#### **Embroidery areas**

Front Panel: 160mm diameter Back: 160mm diameter

#### Supacolour areas

Centre Front: 220mm w x 120mm h

#### Screenprint areas

Front Panel: 120mm w x 140mm h

# Supasub/Supaetch/Supaflex areas

Front Panel: 100mm x 100mm Back: 100mm x 100mm

#### **DESCRIPTION**

- 600D polyester
- Pen loop
- Front mesh pocket for water bottle
- Adjustable shoulder strap and top grab handles
- Dual stitching design

### COLOURWAYS

Black/Orange, Black/Red, Black/Ro