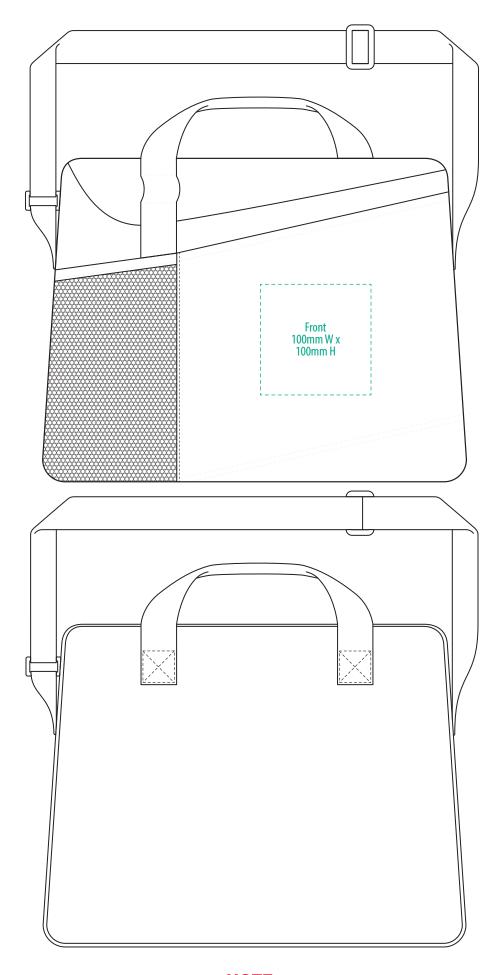

\_\_\_\_\_

SUPACOLOUR

The maximum decoration area is a guide only and is greatly dependant on the logo shape.

SUPASUB / SUPAETCH / SUPAFLEX

The maximum decoration area is a guide only and is greatly dependant on the logo shape.