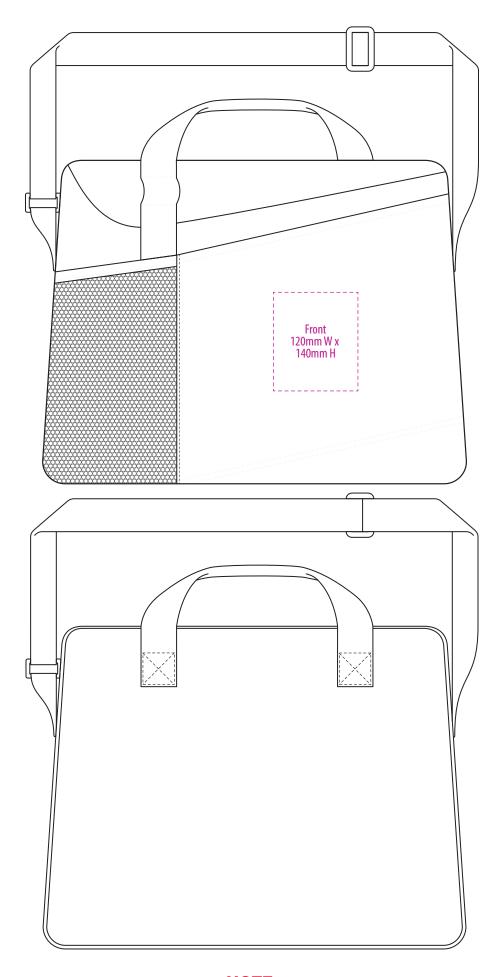

**COLOURWAYS** 

The maximum decoration area is a guide only and is greatly dependant on the logo shape.

**EMBROIDERY** 

The maximum decoration area is a guide only and is greatly dependant on the logo shape.