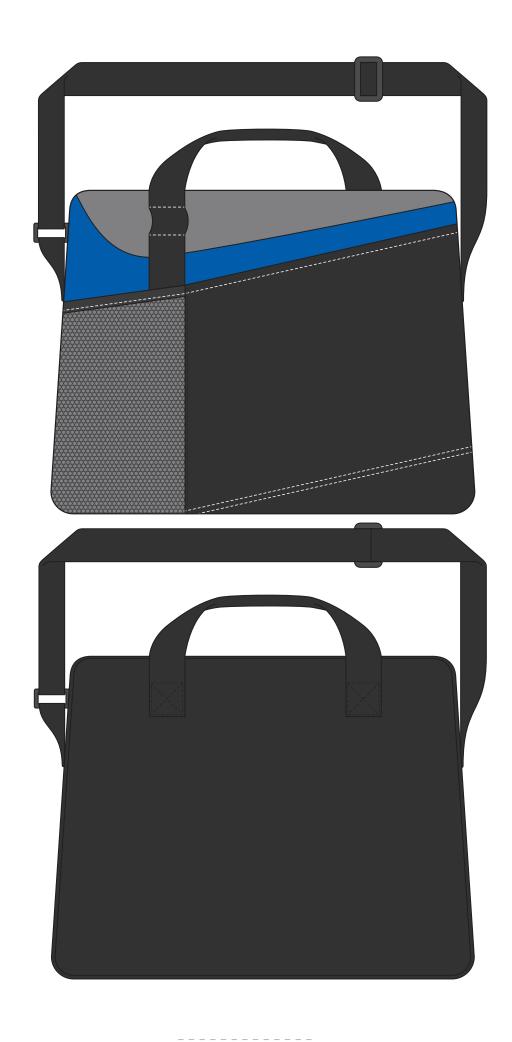

**COLOURWAYS** 

The maximum decoration area is a guide only and is greatly dependant on the logo shape.

**EMBROIDERY** 

The maximum decoration area is a guide only and is greatly dependant on the logo shape.