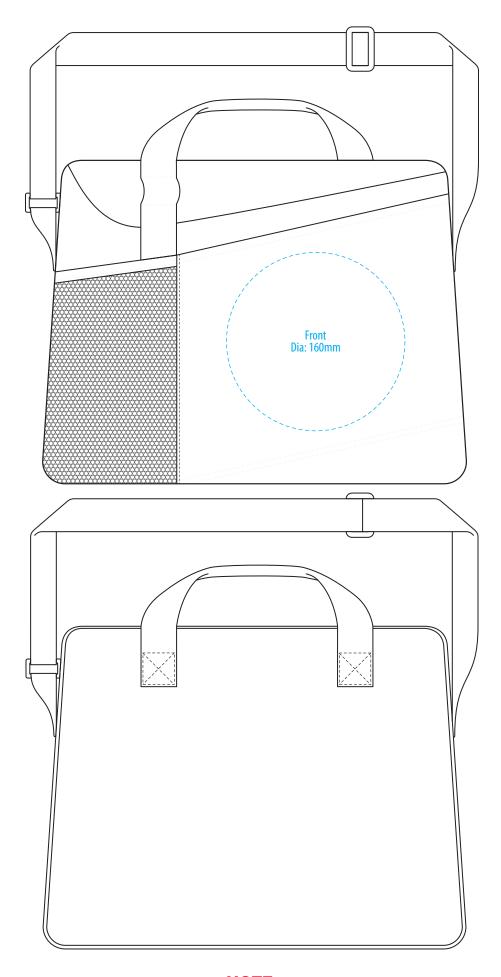

\_\_\_\_\_

SUPACOLOUR

The maximum decoration area is a guide only and is greatly dependant on the logo shape.

SUPASUB / SUPAETCH / SUPAFLEX

The maximum decoration area is a guide only and is greatly dependant on the logo shape.