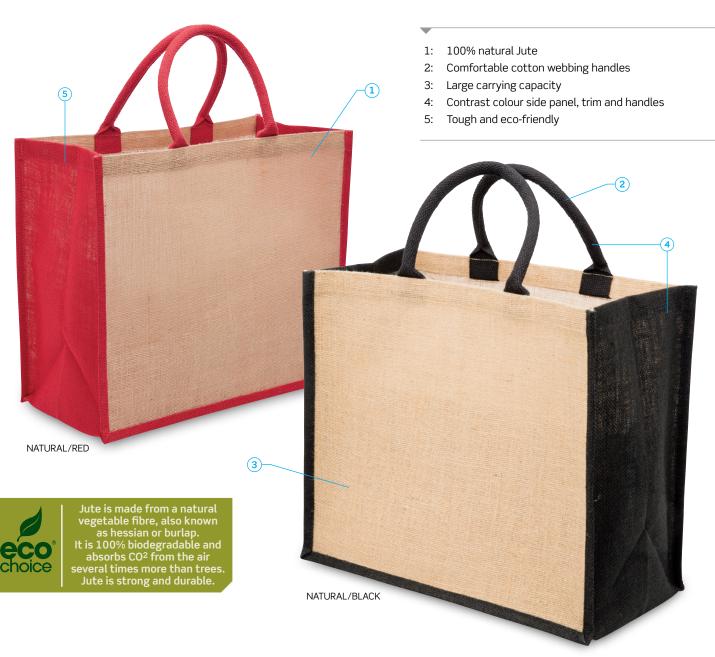

# Eco Jute with Wide Gusset

Great for a wide variety of applications such as grocery shopping, beachgoing, picnicking, gifting, storage and more. This tote is made from an extremely strong, durable fabric with eco-friendly qualities.

#### DESCRIPTION

- 100% natural Jute
- Laminated backing
- Comfort cotton rope handles
- Contrast colour handles and trim
- Tough and eco-friendly renewable resource
- Helps reduce the use of plastic shopping bags