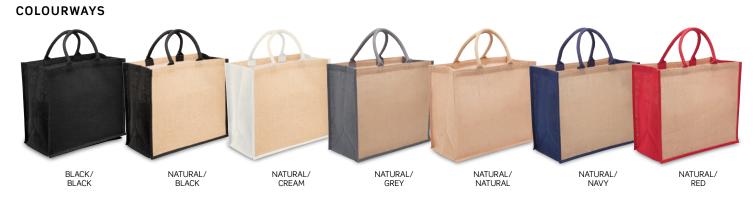

#### COLOURWAYS

Black/Black, Natural/Black, Natural/Cream, Natural/Grey, Natural/Natural, Natural/Navy, Natural/Red