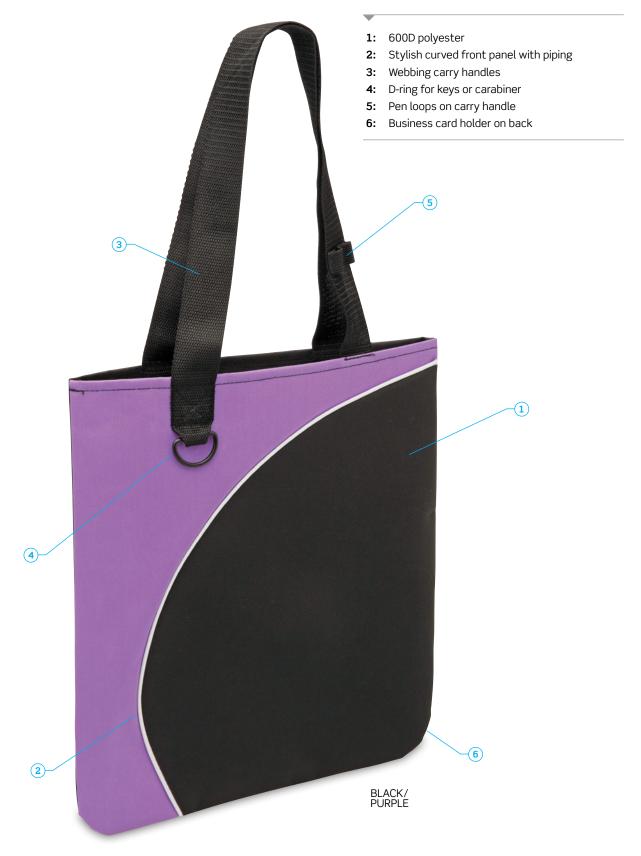

# DESCRIPTION

- 600D polyester
- Stylish curved front panel with piping
- Webbing carry handles
- D-ring for keys or carabiner
- Pen loops on carry handle
- Business card holder on back

## **COLOURWAYS**

Black/Purple