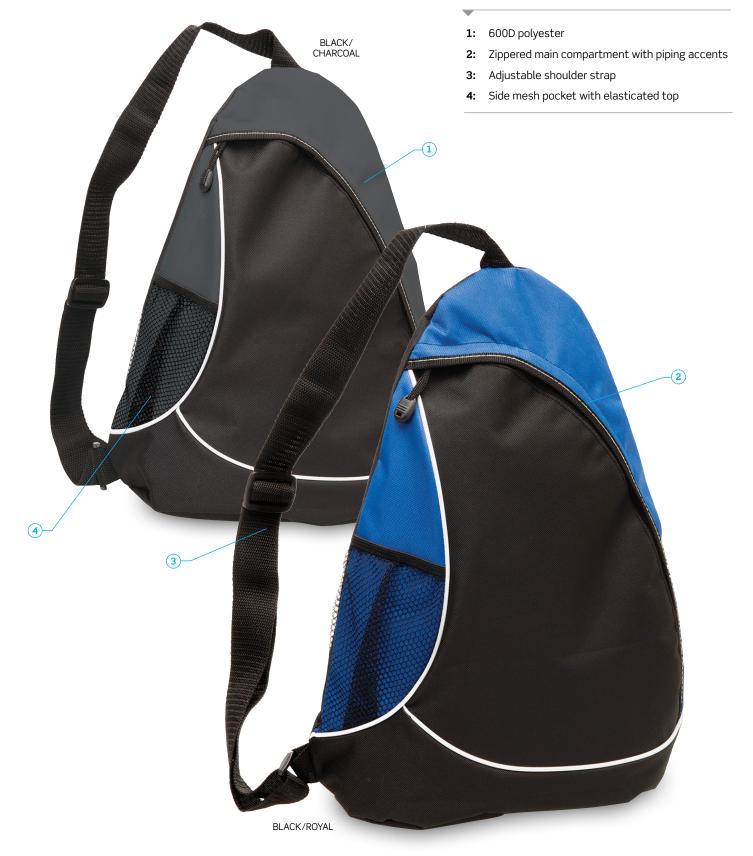

### **DESCRIPTION**

- 600D polyester
- Zippered main compartment with piping accents
- Adjustable shoulder strap
- Side mesh pocket with elasticated top

#### **COLOURWAYS**

Black/Charcoal, Black/Royal