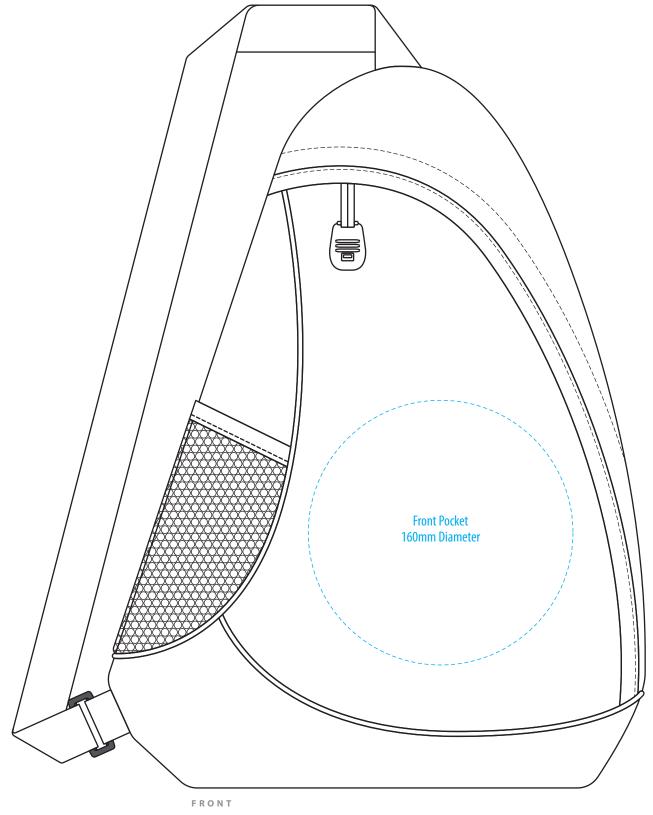

#### NOTE:

The maximum decoration area is a guide only and is greatly dependant on the logo shape.

EMBROIDERY