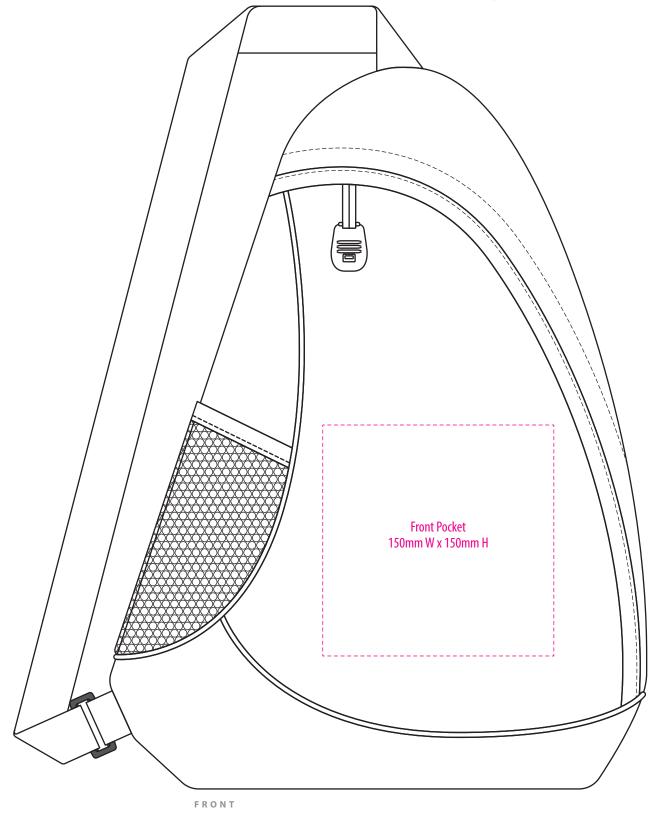

#### NOTE:

The maximum decoration area is a guide only and is greatly dependant on the logo shape.

EMBROIDERY