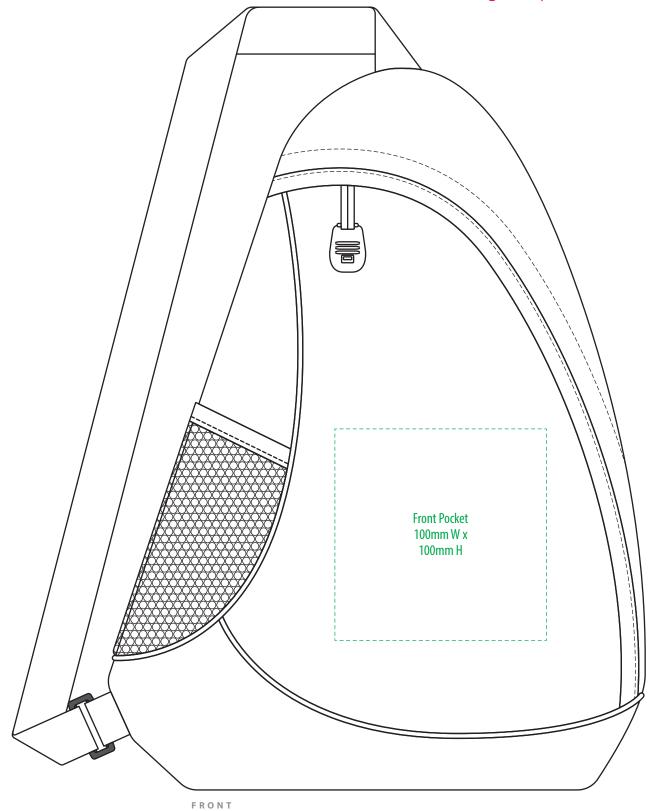

#### NOTE:

The maximum decoration area is a guide only and is greatly dependant on the logo shape.