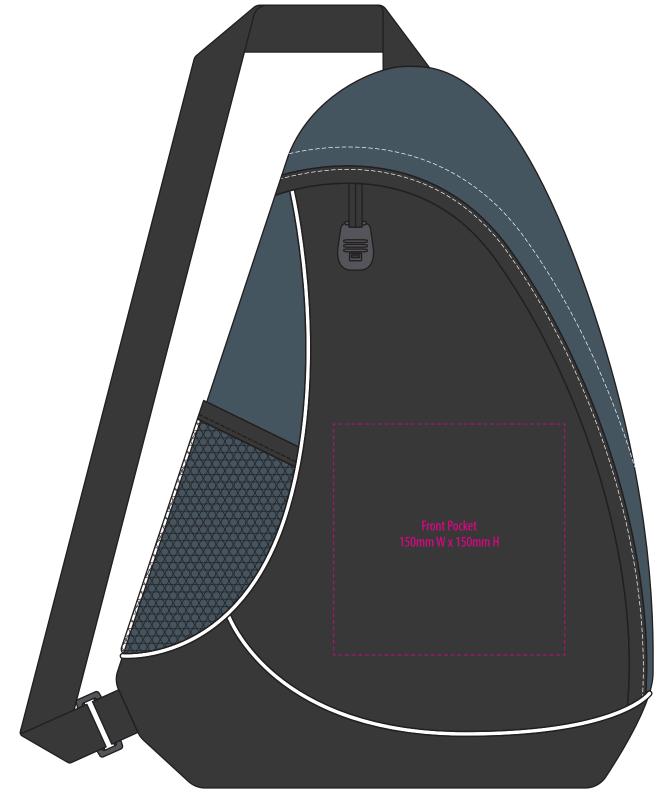

### SUPASUB / SUPAETCH / SUPAFLEX

#### NOTE:

The maximum decoration area is a guide only and is greatly dependant on the logo shape.

SUPACOLOUR