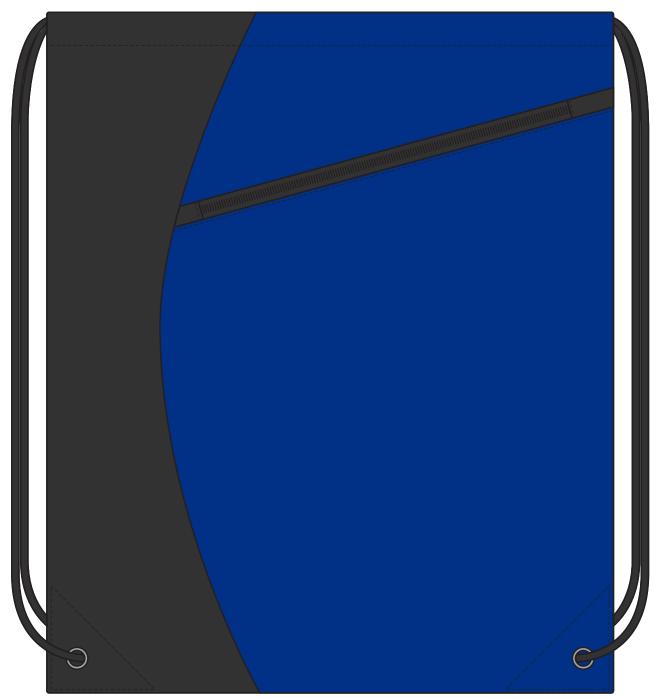

FRONT

## **NOTE:**

The maximum decoration area is a guide only and is greatly dependant on the logo shape.



## NOTE:

The maximum decoration area is a guide only and is greatly dependant on the logo shape.



FRONT

## **NOTE:**

The maximum decoration area is a guide only and is greatly dependant on the logo shape.



## 1206 FABRIC SWATCH BLACK BLACK **BLACK/BLACK BLACK/GREY BLACK** PMS 430 C **BLACK/LIME** BLACK PMS 2270 C **BLACK/RED** BLACK PMS 199 C **BLACK/ROYAL** BLACK PMS 2736 C

Pantone colours are provided as a reference only and are based on closest match. Actual product colour may differ. If a precise colour match is required we recommend ordering a sample.