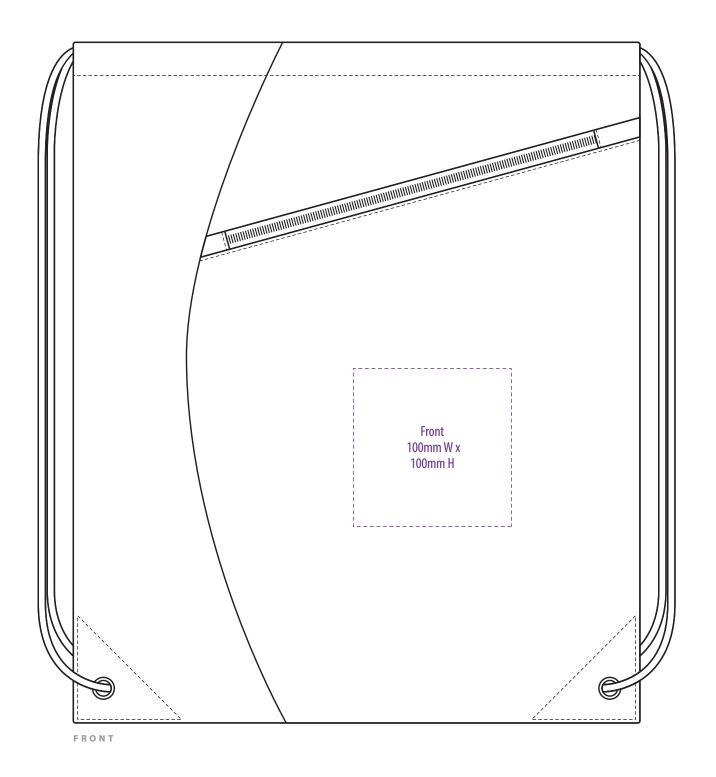

FRONT

## NOTE:

The maximum decoration area is a guide only and is greatly dependant on the logo shape.

FRONT