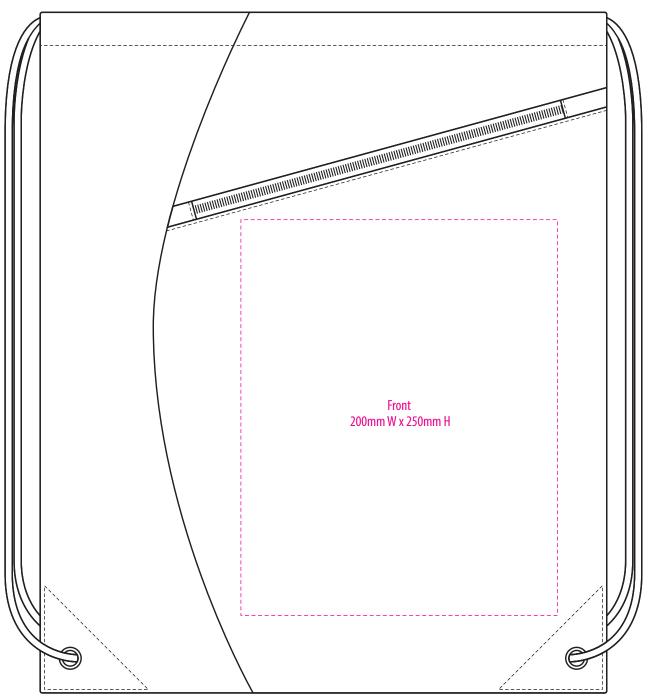

## **NOTE:**

The maximum decoration area is a guide only and is greatly dependant on the logo shape.