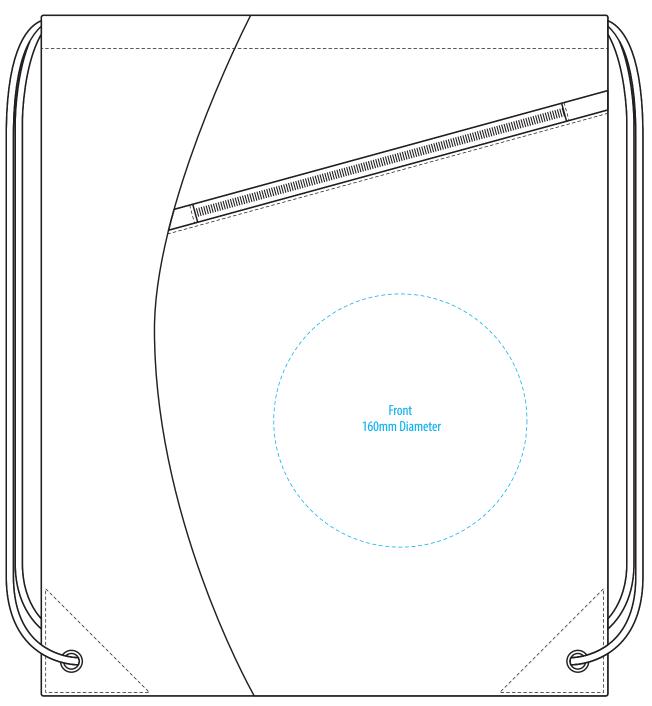

## **NOTE:**

The maximum decoration area is a guide only and is greatly dependant on the logo shape.

## NOTE:

The maximum decoration area is a guide only and is greatly dependant on the logo shape.

FRONT