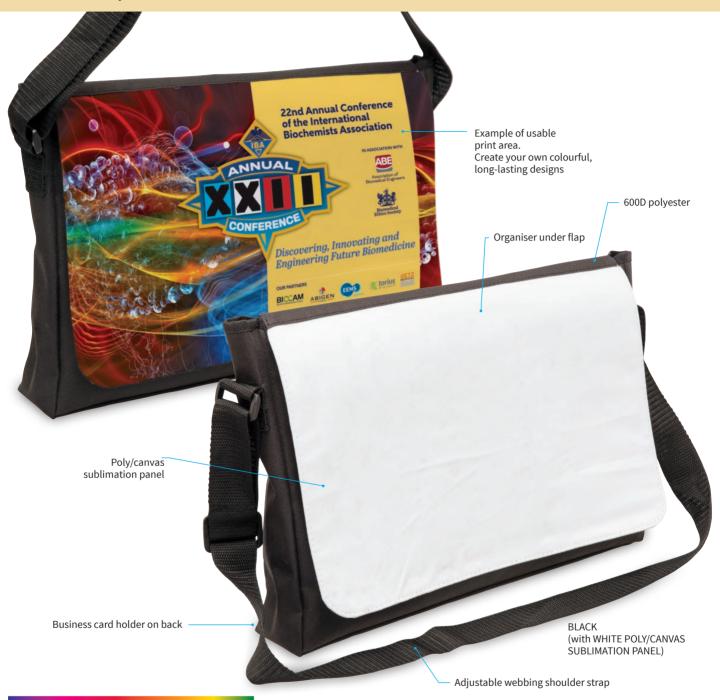

## **Full-Colour Satchel**

This sublimation-ready satchel has a big message area as for you to get as creative and colourful as you want. Perfect for the extra "wow" factor in a functional carrier.

## SPECIFICATIONS

| MATERIAL:                | 600D polyester - Poly/canvas Sublimation Panel                                                                                                                                                                                                   |
|--------------------------|--------------------------------------------------------------------------------------------------------------------------------------------------------------------------------------------------------------------------------------------------|
| SIZE:                    | 37cm W x 27cm H x 6.5cm D                                                                                                                                                                                                                        |
| CAPACITY:                | 6.5 litres                                                                                                                                                                                                                                       |
| <b>DECORATION TYPES:</b> | Dye Sublimation                                                                                                                                                                                                                                  |
| <b>DECORATION AREAS:</b> | <b>Sublimation areas</b><br>Front Panel: 350mm W x 230mm H                                                                                                                                                                                       |
| DESCRIPTION:             | <ul> <li>600D polyester</li> <li>Easy entry, generous main compartment</li> <li>Organiser under flap</li> <li>Poly/canvas sublimation panel on front</li> <li>Adjustable webbing shoulder strap</li> <li>Business card holder on back</li> </ul> |
| COLOURWAYS:              | Black (White panel is print area for design)                                                                                                                                                                                                     |
| PACKAGING:               | Each bag packed in an individual poly bag with a silica gel sachet.                                                                                                                                                                              |
| CARTON QUANTITY:         | 48 pieces                                                                                                                                                                                                                                        |
| CARTON MEASUREMENTS:     | 40cm W x 39cm D x 23cm H                                                                                                                                                                                                                         |
| CARTON WEIGHT:           | 10kg                                                                                                                                                                                                                                             |
|                          |                                                                                                                                                                                                                                                  |