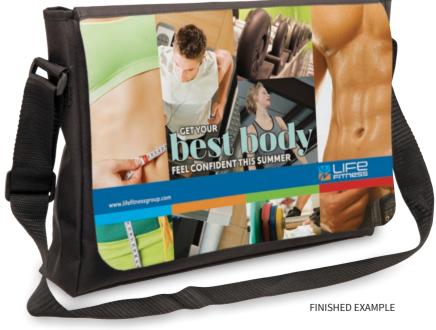

## **Full-Colour Satchel**

This sublimation-ready satchel has a big message area as for you to get as creative and colourful as you want. Perfect for the extra "wow" factor in a functional carrier.