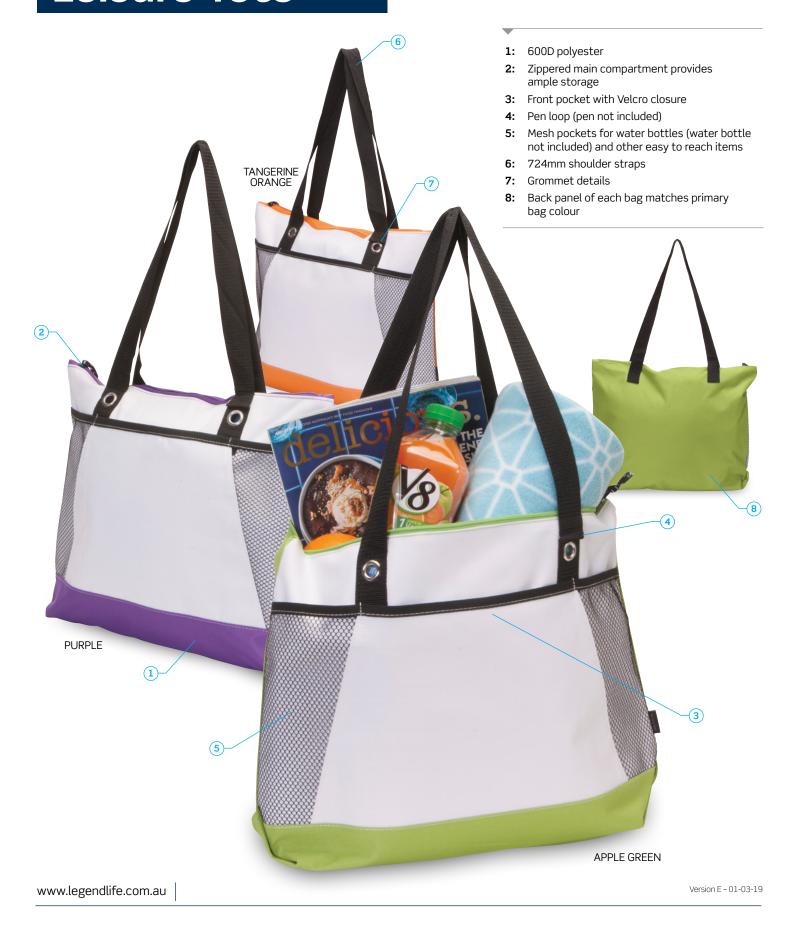

#### **DESCRIPTION**

- 600D polyester
- Zippered main compartment provides ample storage
- Front pocket with Velcro closure
- Pen loop (pen not included)
- Mesh pockets for water bottles (water bottle not included) and other easy to reach items
- 724mm shoulder straps
- Grommet details
- Back panel of each bag matches primary bag colour

#### **COLOURWAYS**

Apple Green, Purple, Tangerine Orange