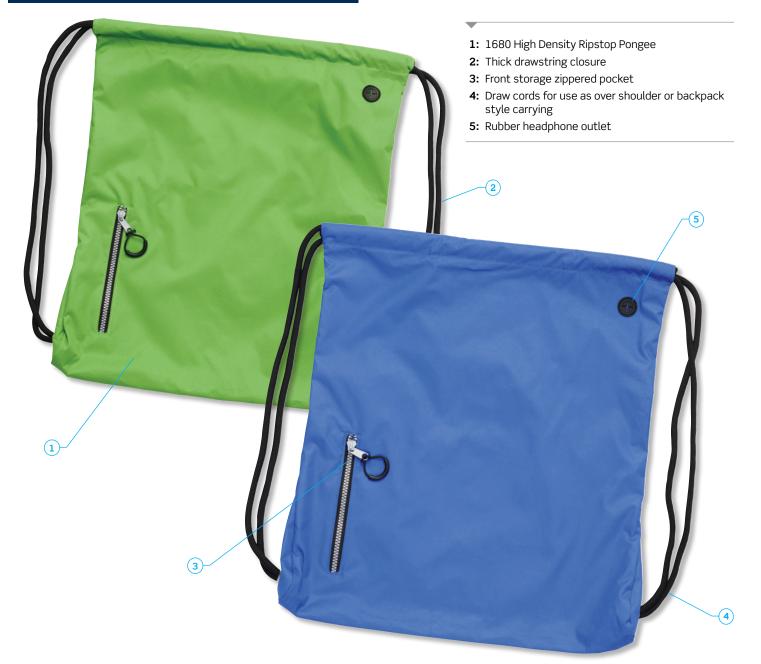

# <sup>1215</sup> Boss Backsack

The Boss is a heavy duty backsack that is also functional and stylish. With one main compartment to carry your larger items, it also has a smaller outer zip pocket and a headphone outlet.

#### MATERIAL

1680 High Density Ripstop Pongee

#### CRIPTION

- 1680 High Density Ripstop Pongee
- Thick drawstring closure
- Front storage zippered pocket
- Draw cords for use as over shoulder or backpack style carrying
- Rubber headphone outlet