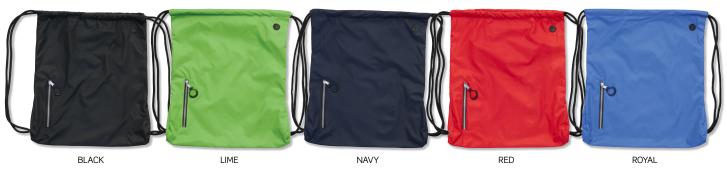

# <sup>1215</sup> Boss Backsack

The Boss is a heavy duty backsack that is also functional and stylish. With one main compartment to carry your larger items, it also has a smaller outer zip pocket and a headphone outlet.

K Legend®



# COLOURWAYS





# Boss Backsack



### **SPECIFICATIONS**

#### MATERIAL

1680 High Density Ripstop Pongee

#### **SIZE** 43cm W x 50cm H

CAPACITY 2.15 Litres

# DECORATION TYPES

Embroidery, Supacolour, Supasub, Supaetch, Supaflex, Print

# DECORATION AREAS

Embroidery area Centre Front: 200mm diameter

Supacolour/Print area Centre Front: 210mm W x 300mm H

Note: Large designs or logos near the top of the bag may be scrunched when the drawstring is closed. A maximum height of 260mm is recommended if you want to avoid this.

Supasub/Supaetch/Supaflex area Centre Front: 100mm x 100mm

#### CRIPTION

- 1680 High Density Ripstop Pongee
- Thick drawstring closure
- Front storage zippered pocket
- Draw cords for use as over shoulder or backpack style carrying
- Rubber headphone outlet

#### COLOURWAYS

Bl