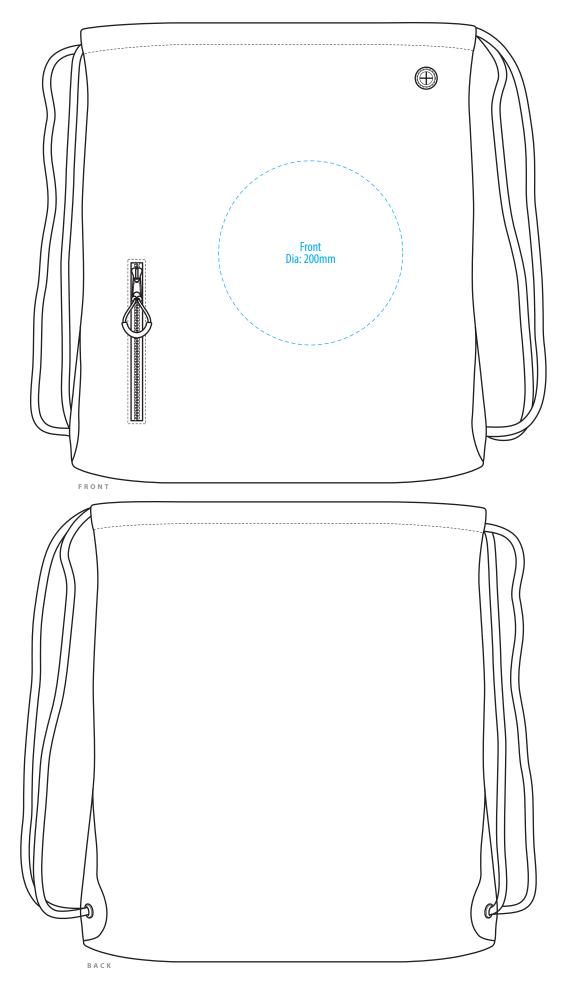

## NOTE:

The maximum decoration area is a guide only and is grealty dependant on the logo shape.

**EMBROIDERY** 