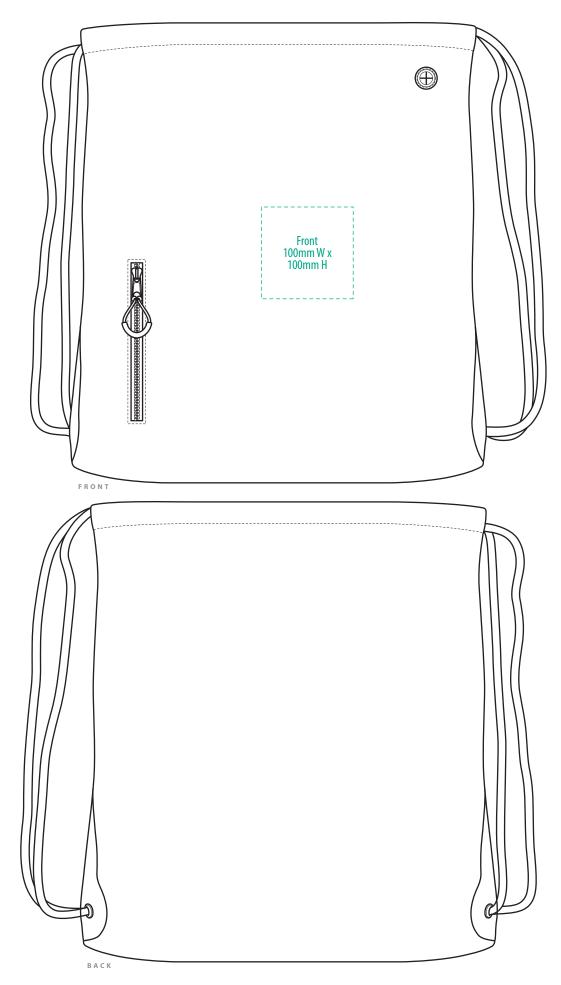

## NOTE:

The maximum decoration area is a guide only and is grealty dependant on the logo shape.

**EMBROIDERY** 

## **NOTE:**

The maximum decoration area is a guide only and is grealty dependant on the logo shape.

\_\_\_\_\_

SUPACOLOUR

## **NOTE:**

The maximum decoration area is a guide only and is grealty dependant on the logo shape.

SUPASUB / SUPAETCH / SUPAFLEX