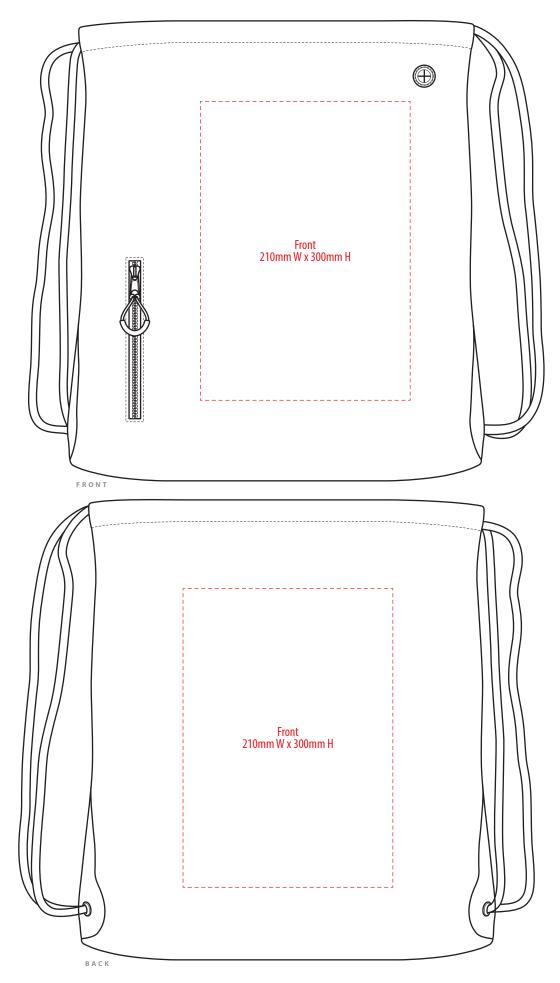

## **NOTE:**

The maximum decoration area is a guide only and is grealty dependant on the logo shape.

\_\_\_\_\_

SUPACOLOUR

## **NOTE:**

The maximum decoration area is a guide only and is grealty dependant on the logo shape.

SUPASUB / SUPAETCH / SUPAFLEX