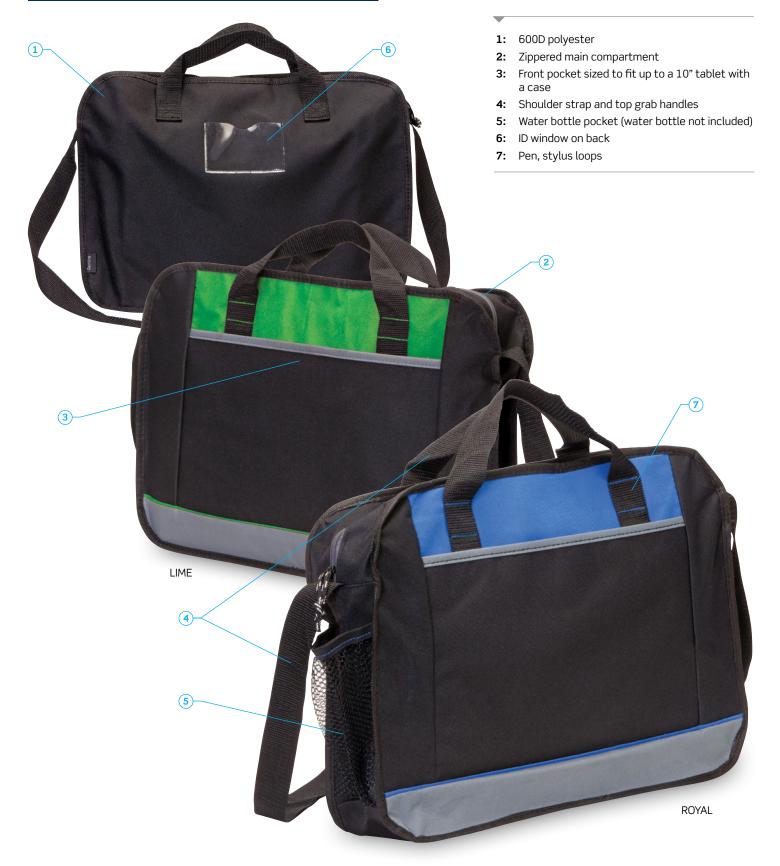

#### DESCRIPTION

- 600D polyester
- Zippered main compartment
- Front pocket sized to fit up to a 10" tablet with a case
- Shoulder strap and top grab handles
- Water bottle pocket (water bottle not included)
- ID window on back
- Pen, stylus loops

#### COLOURWAYS

Lime, Royal