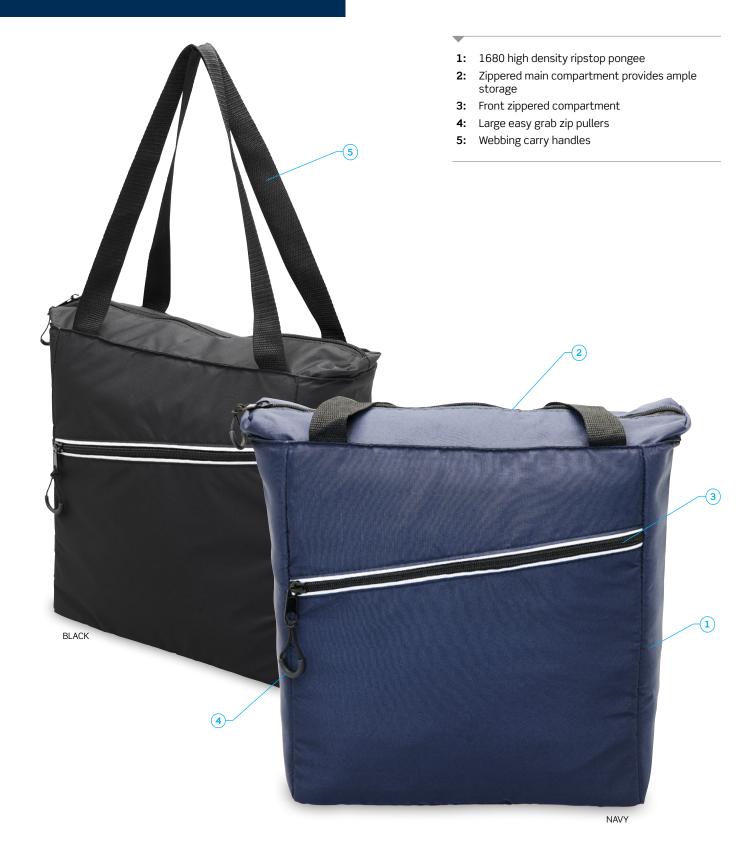

#### **DESCRIPTION**

- 1680 high density ripstop pongee
- Zippered main compartment provides ample storage
- Front zippered compartment
- Large easy grab zip pullers
- Webbing carry handles

#### **COLOURWAYS**

Black, Navy