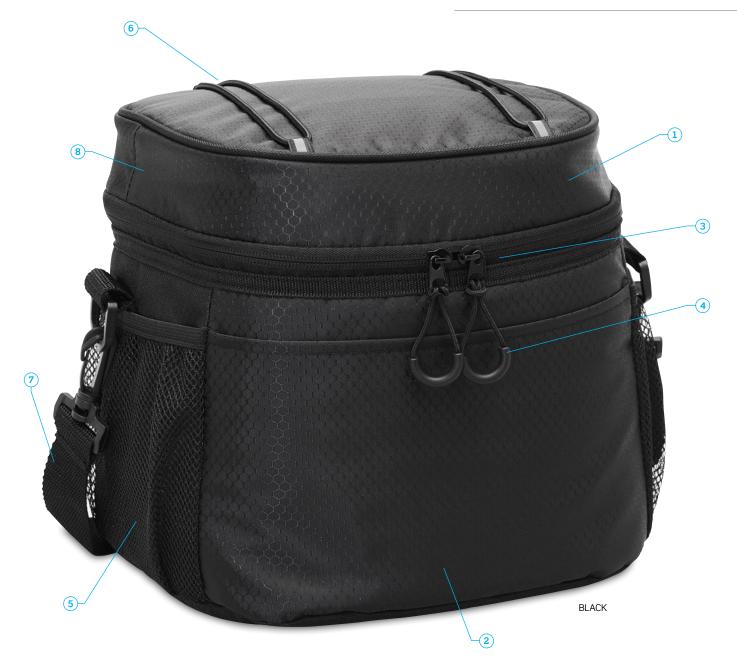

- 1: 420D Ripstop / 600D polyester fabrics
- **2:** Front slip pocket
- 3: Double zippered insulated main compartment
- **4:** Large easy-grab zip pulls
- 5: Side mesh pockets
- 6: Lid has 2 elasticated cords to secure items
- 7: Removable, adjustable webbing shoulder strap with shoulder pad
- 8: PEVA and Phthalate free