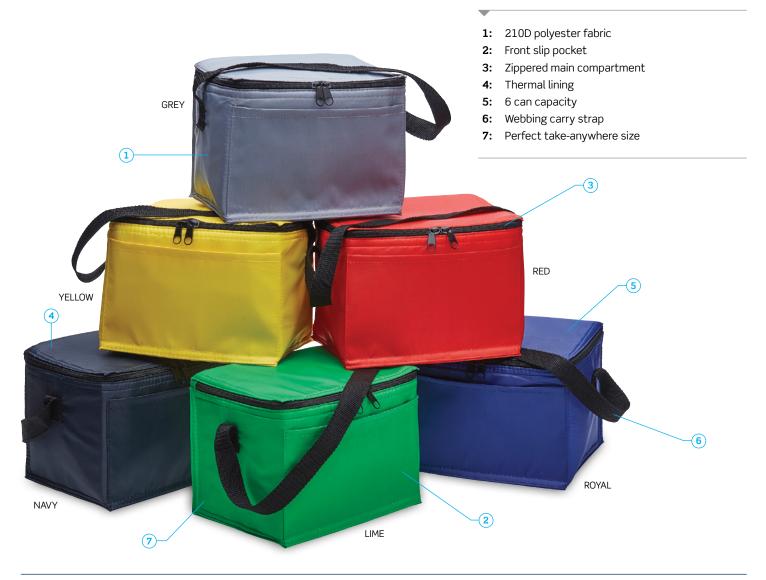

### **DESCRIPTION**

- 210D polyester fabric
- Front slip pocket
- Zippered main compartment
- Thermal lining
- 6 can capacity
- Perfect take-anywhere size
- Webbing carry strap