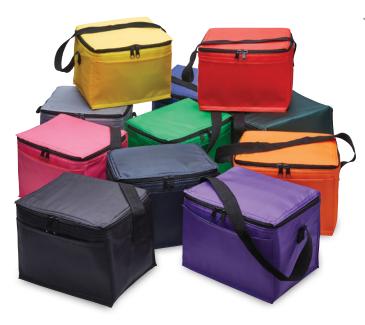

#### **COLOURWAYS**

Black, Bottle, Grey, Lime, Navy, Orange, Pink, Purple, Red, Royal, Silver, Yellow