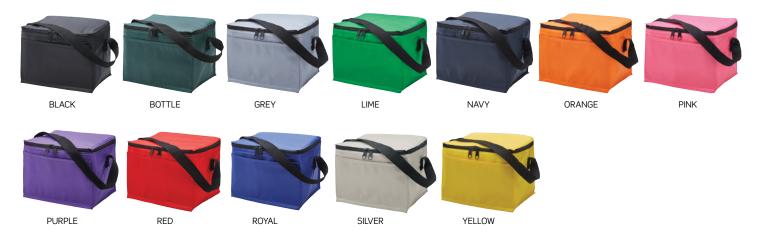

#### **COLOURWAYS**

Black, Bottle, Grey, Lime, Navy, Orange, Pink, Purple, Red, Royal, Silver, Yellow