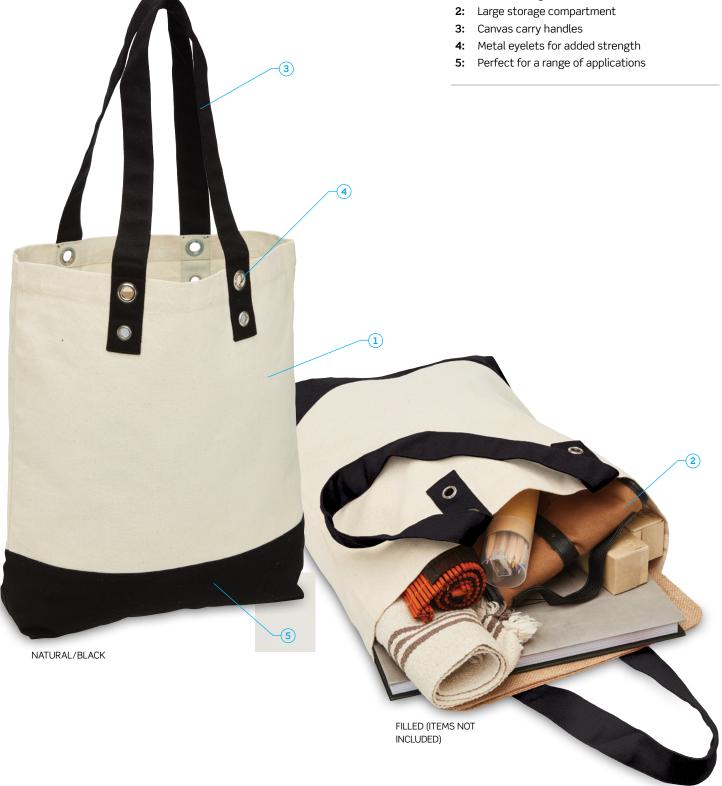

# Canvas Beach Tote

This Canvas Beach Tote is versatile and fashionable. Ideal for carrying your beach gear or as an everyday carry bag.

1: Durable 320gsm cotton canvas fabric

www.legendlife.com.au Version C - 01-03-19

## **DESCRIPTION**

- Durable 320gsm cotton canvas fabric
- Large storage compartment
- Canvas carry handles
- Metal eyelets for added strength
- Perfect for a range of applications