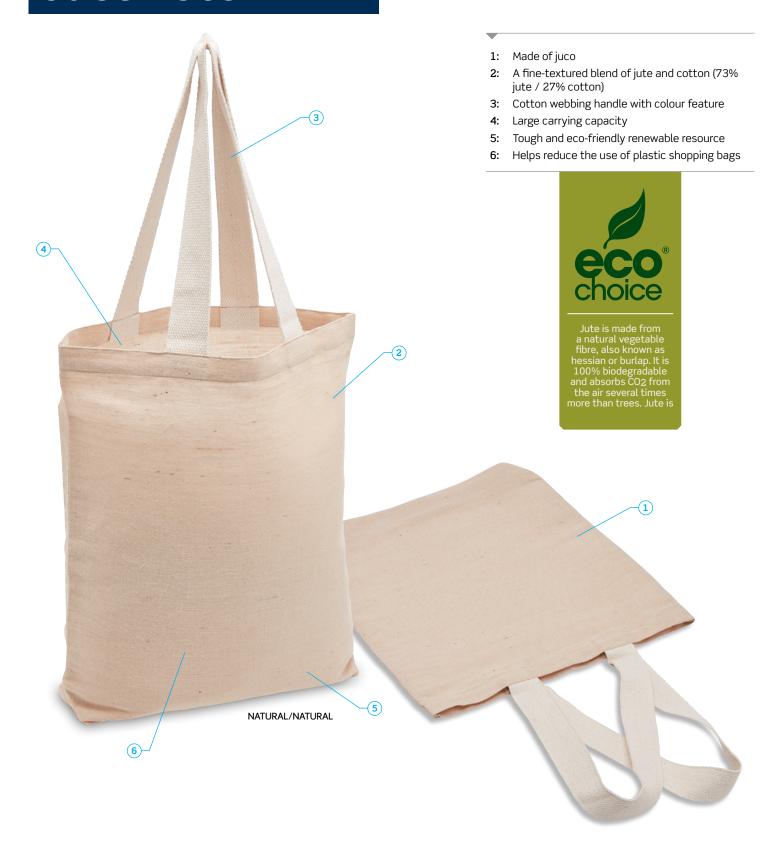

### DESCRIPTION

- Made of juco
- A fine-textured blend of jute and cotton (73% jute / 27% cotton)
- Cotton webbing handle with colour feature
- Large carrying capacity
- Tough and eco-friendly renewable resource
- Helps reduce the use of plastic shopping bags