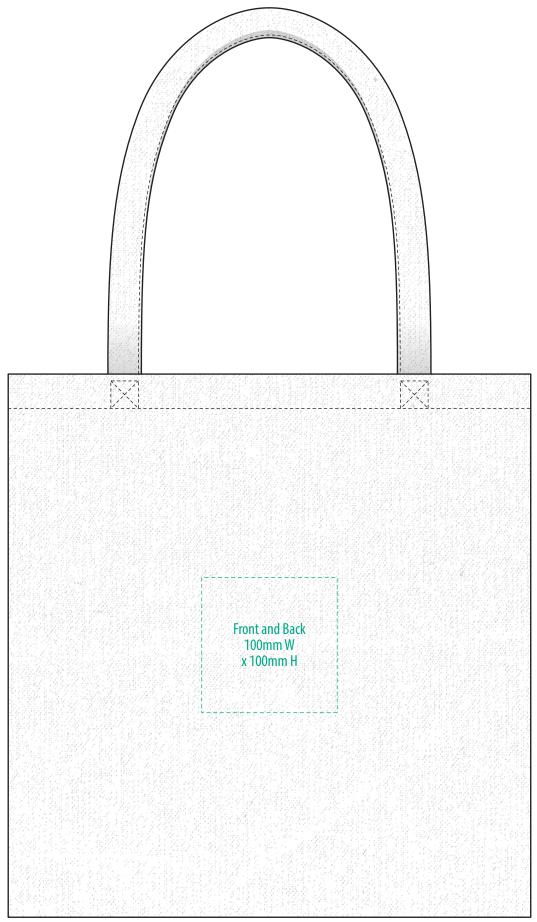

#### **NOTE:**

The maximum decoration area is a guide only and is greatly dependant on the logo shape.

SUPASUB / SUPAETCH / SUPAFLEX