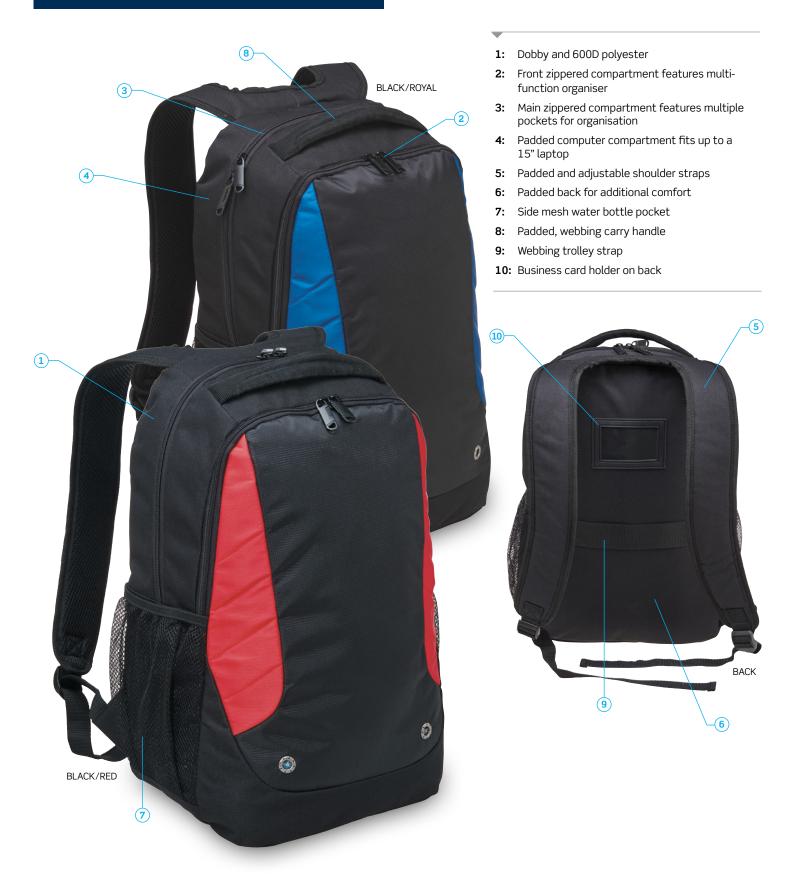

#### DESCRIPTION

- Dobby and 600D polyester
- Front zippered compartment features multi-function organiser
- Main zippered compartment features multiple pockets for organisation
- Padded computer compartment fits up to a 15" laptop
- Padded and adjustable shoulder straps
- Padded back for additional comfort
- Side mesh water bottle pocket
- Padded, webbing carry handle
- Webbing trolley strap
- Business card holder on back

#### **COLOURWAYS**

Black/Red, Black/Royal