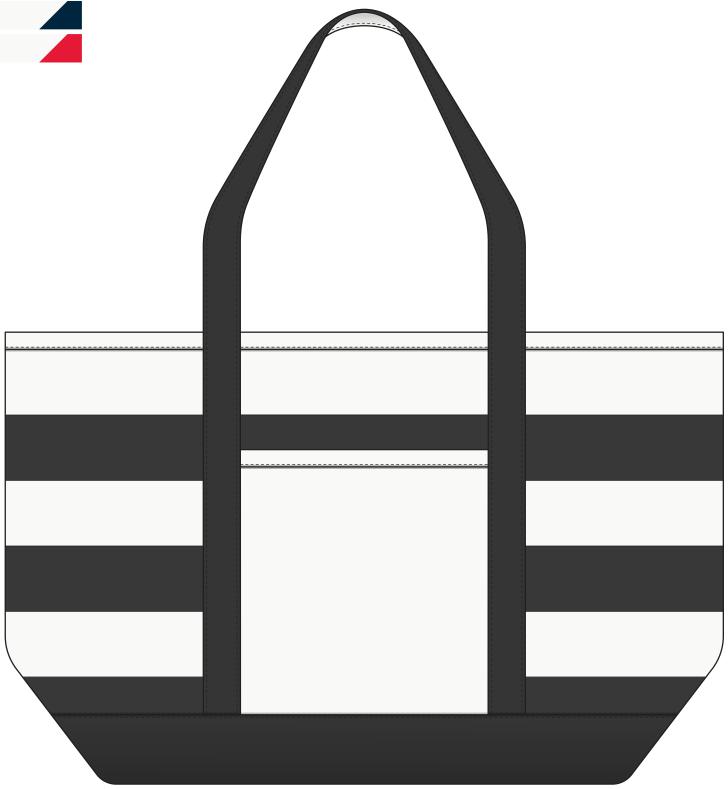

## FABRIC SWATCH NATURAL (WHITE) / BLACK NATURAL (WHITE) BLACK NATURAL (WHITE) / NAVY NATURAL (WHITE) PMS 2965 C NATURAL (WHITE) / RED NATURAL (WHITE) PMS 186 C

Pantone colours are provided as a reference only and are based on closest match. Actual product colour may differ. If a precise colour match is required we recommend ordering a sample.