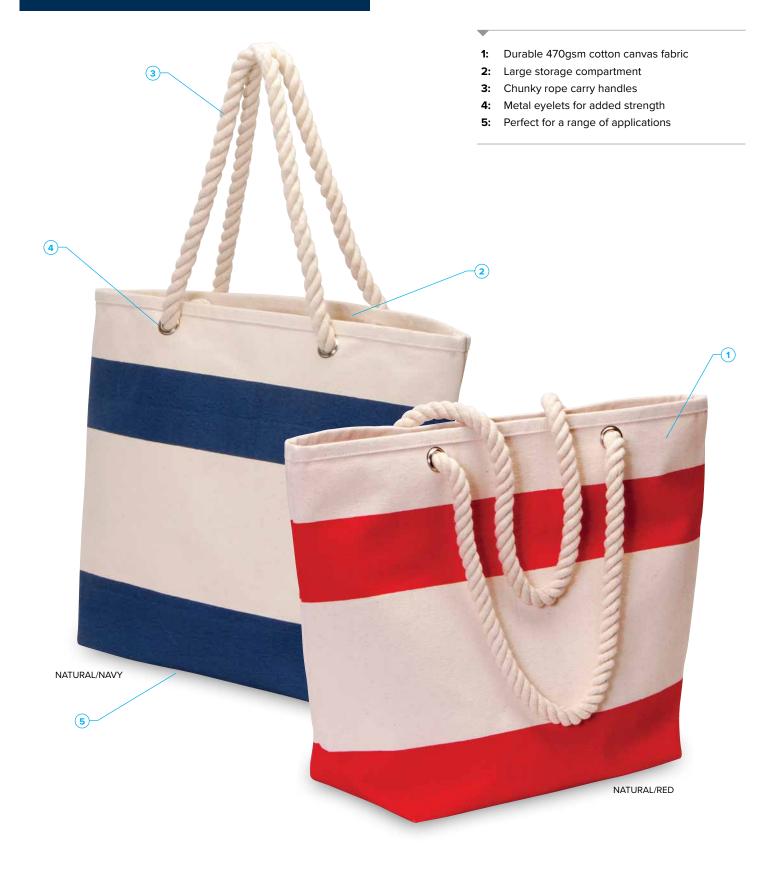

#### **DESCRIPTION**

- Durable 470gsm cotton canvas fabric
- Large storage compartment
- Chunky rope carry handles
- Metal eyelets for added strength
- · Perfect for a range of applications

#### **COLOURWAYS**

Natural/Navy, Natural/Red

#### **MATERIAL**

Durable 470gsm cotton canvas fabric