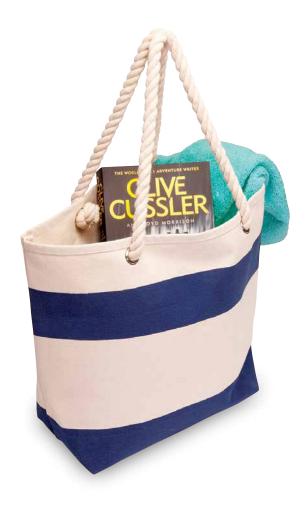

## Soho Cotton Canvas Tote

Versatile and fashionable, this cotton canvas Tote bag with chunky rope handles will be a popular choice because it's durable and allows you to access all your stuff easily.

www.legendlife.com.au Version C – 05.-08-25

#### **COLOURWAYS**

Natural/Navy, Natural/Red