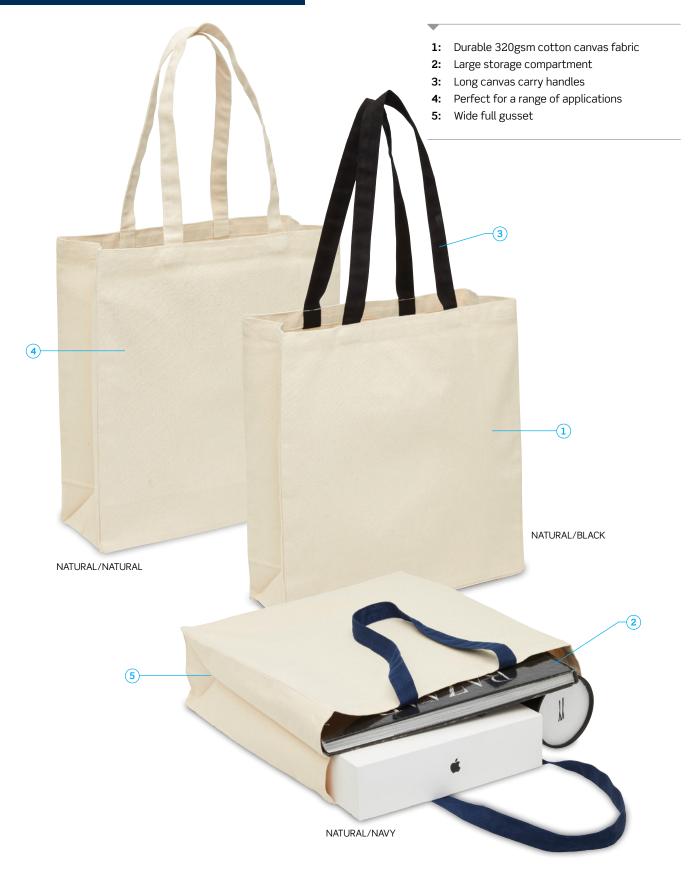

#### **DESCRIPTION**

- Durable 320gsm cotton canvas fabricr
- Large storage compartment
- Long canvas carry handles
- Perfect for a range of applications
- Wide full gusset

### **COLOURWAYS**

Natural/Natural, Natural/Black, Natural/Navy