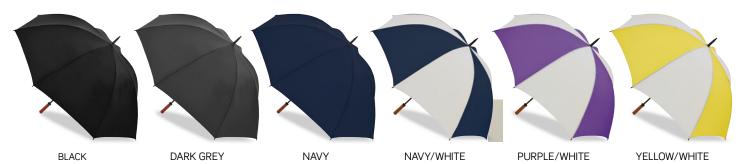

#### **COLOURWAYS**

Black, Black/White, Dark Grey, Navy, Navy/White, Purple/White, Red/White, Yellow/White