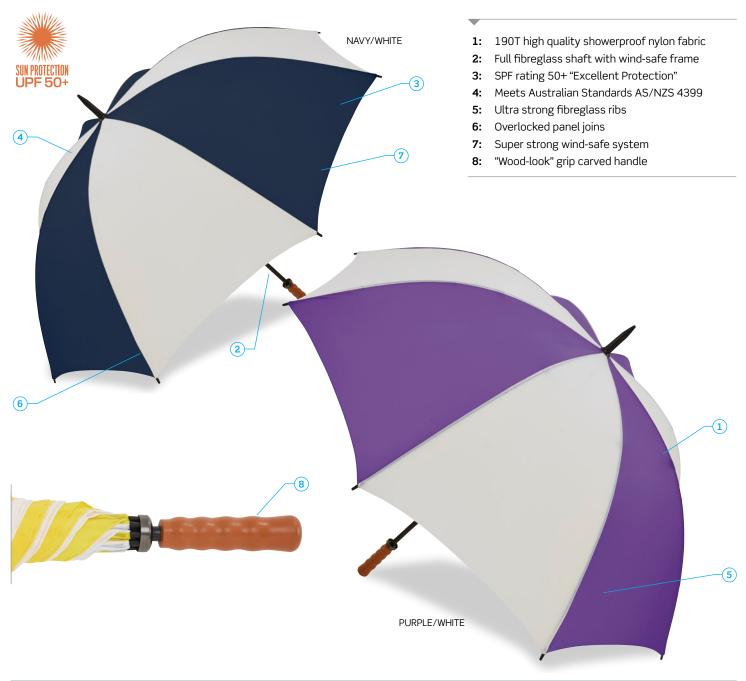

#### **DESCRIPTION**

- 190T high quality showerproof nylon fabric
- Full fibreglass shaft with wind-safe frame
- SPF rating 50+ "Excellent Protection"
- Meets Australian Standards AS/NZS 4399
- Ultra strong fibreglass ribs
- Overlocked panel joins
- Super strong wind-safe system
- "Wood-look" grip carved handle

#### MATERIAL

190T nylon fabric with fibreglass shaft and "wood-look" (PVC) handle

#### SIZE

- 75cm (30") single rib length 8 ribs
- Open canopy width 150cm (60")