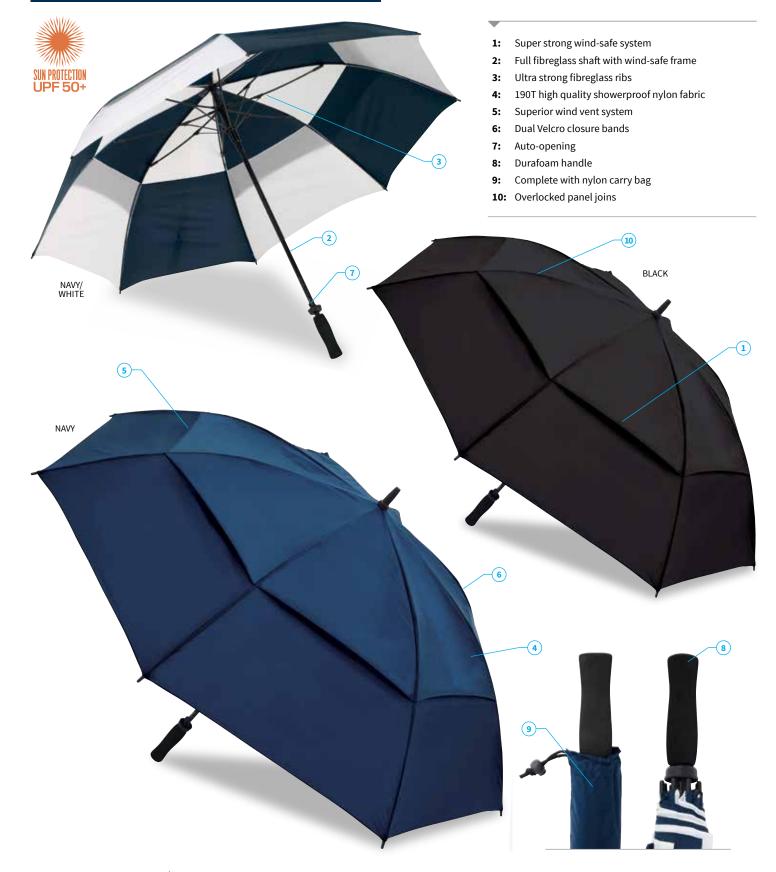

## DESCRIPTION

- Super strong wind-safe system
- Full fibreglass shaft with wind-safe frame
- Ultra strong fibreglass ribs
- 190T high quality showerproof nylon fabric
- Superior wind vent system
- Dual Velcro closure bands
- Auto-opening
- Durafoam handle
- Complete with nylon carry bag
- Overlocked panel joins

# COLOURWAYS

Black, Navy, Navy/White