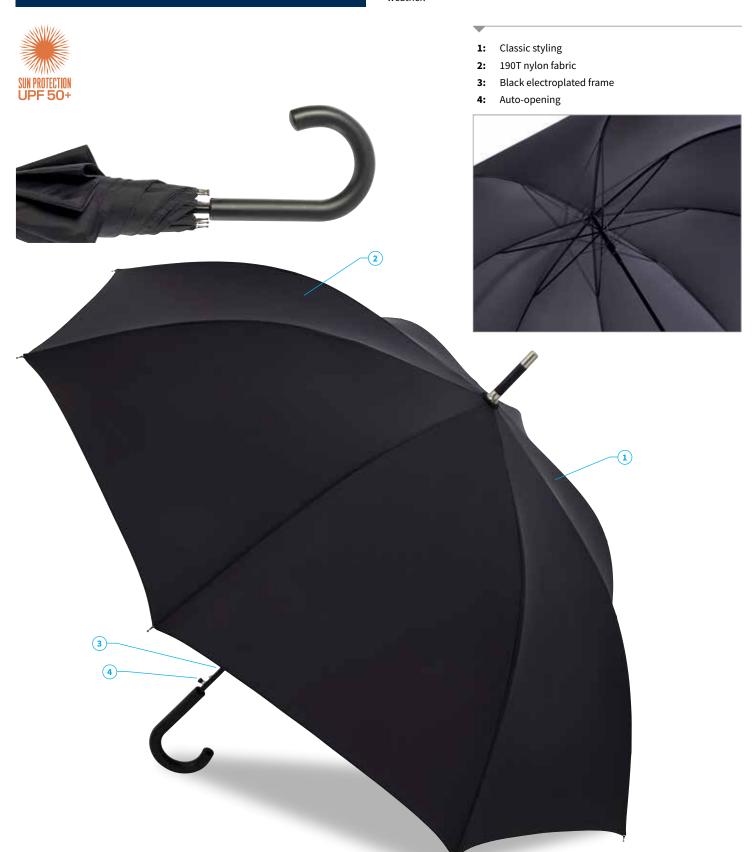

#### MATERIAL

190T nylon fabric with fibreglass shaft and "wood-look" (PVC) handle

#### **DESCRIPTION**

- Classic styling
- 190T nylon fabric
- Black electroplated frame
- · Auto-opening