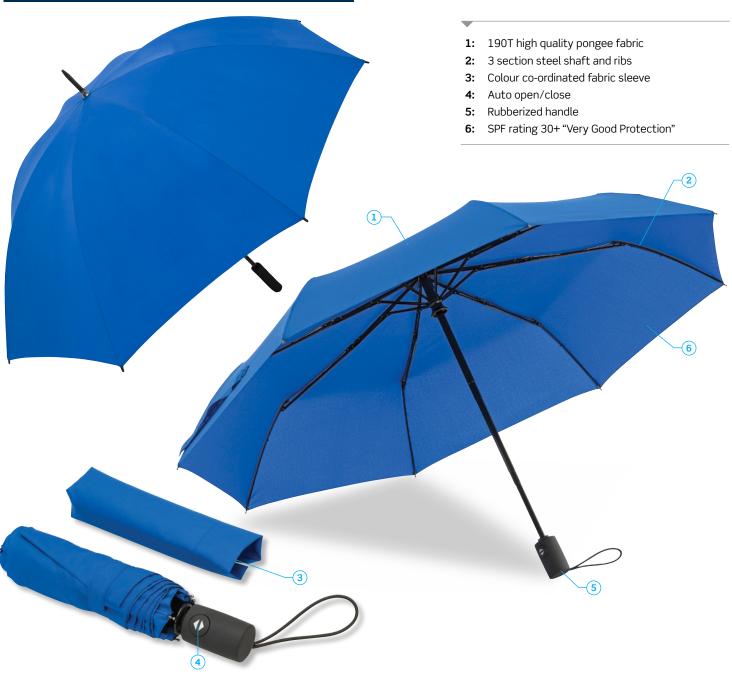

### **DESCRIPTION**

- 190T high quality pongee fabric
- 3 section steel shaft and ribs
- Colour co-ordinated fabric sleeve
- Auto open/close
- Rubberized handle
- SPF rating 30+ "Very Good Protection"