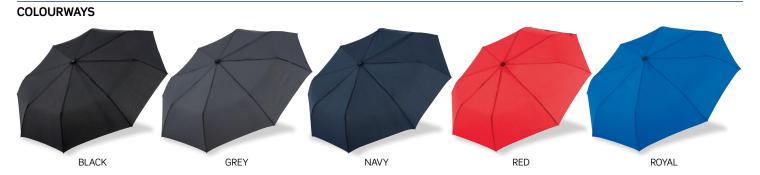

# Boutique Compact

The practical Boutique umbrella will impress with its convenient size. Compact and robust, and with its nifty auto open/close feature makes it a handy companion for people on the go. The Boutique umbrella has high quality pongee fabric, a 42" canopy, strong auto-opening, SPF 30+rating, and 3-section steel shaft and ribs.





www.legendlife.com.au Version D - 06-04-22



## Boutique Compact

### **SPECIFICATIONS**

### **MATERIAL**

190T high quality pongee fabric with black electroplated steel shaft with manual open, wind-resistant frame and EVA foam handle

### SIZE

- 54cm (21") single rib length 8 ribs 8 panels
- Open canopy width 108cm (42")
- Length (closed, in sleeve) 28cm
- Panel width (base) 37cm

WEIGHT 350g

### **DECORATION TYPES**

Supacolour, Screenprint (One colour print only)

### **DECORATION AREAS**

Supacolour / Screenprint Areas Centred per Panel: 200mm W x 100mm H

### **DESCRIPTION**

- 190T high quality pongee fabric
- 3 section steel shaft and ribs
- Colour co-ordinated fabric sleeve
- Auto open/close
- Rubberized handle
- SPF rating 30+ "Very Good Protection"

## **COLOURWAYS**

Black