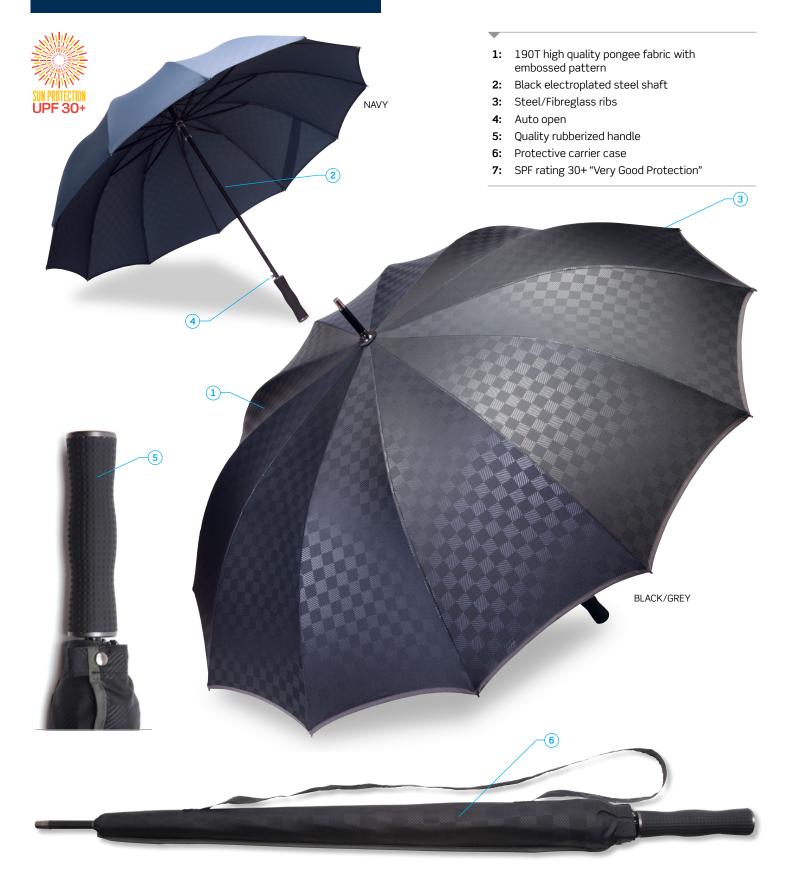

#### MATERIAL

190T high quality pongee fabric with embossed pattern, full electroplated steel shaft, steel/fibreglass ribbing with auto opening and quality rubberized handle

#### **DESCRIPTION**

- 190T high quality pongee fabric with embossed pattern
- Black electroplated steel shaft
- Steel/Fibreglass ribs
- Auto open
- Quality rubberized handle
- Protective carrier case
- SPF rating 30+ "Very Good Protection"

#### COLOURWAYS

Black/Grey, Navy