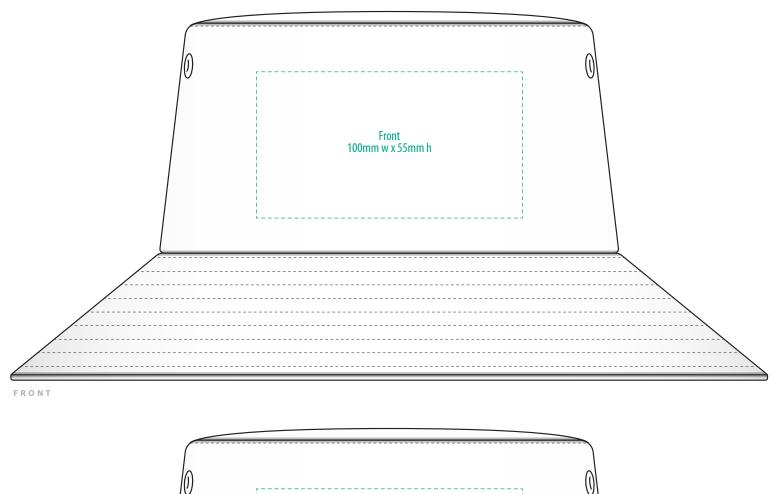

### 4005a

#### **NOTE:**

The maximum decoration area is a guide only and is greatly dependant on the logo shape.

## SUPASUB / SUPAETCH / SUPAFLEX

[ PATCH MUST BE AT LEAST 25MM X 25MM ]