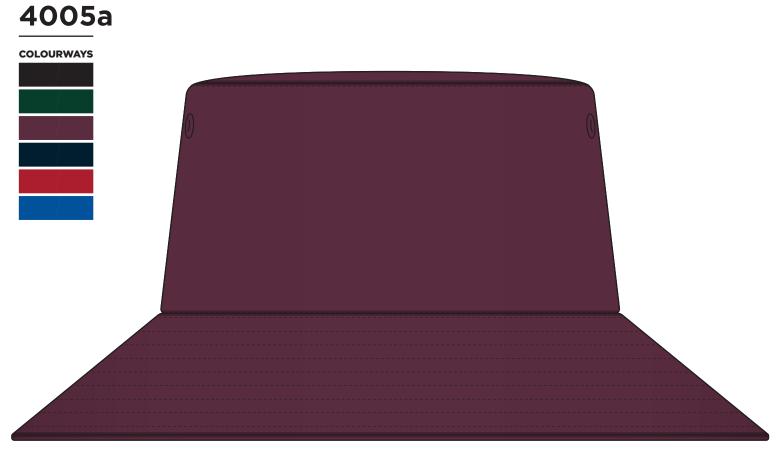

### 4005a

# 4005A FABRIC SWATCH

| BLACK  | BLACK      |
|--------|------------|
| BOTTLE | PMS 5535 C |
| MAROON | PMS 7644 C |
| NAVY   | PMS 5395 C |
| RED    | PMS 187 C  |
| ROYAL  | PMS 287 C  |
|        |            |