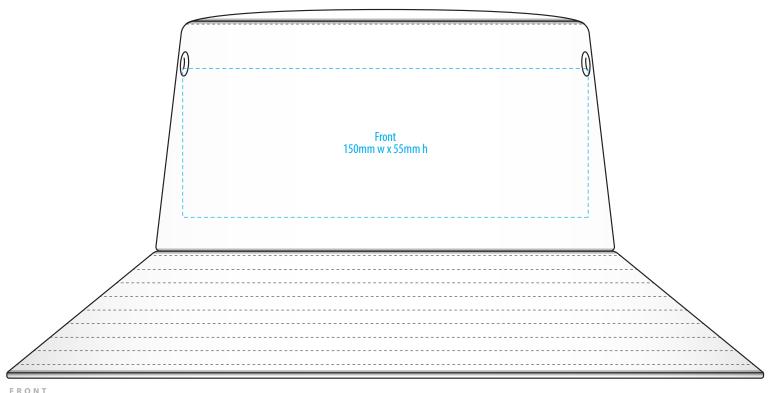

### 4005a

FRONT

#### NOTE:

The maximum decoration area is a guide only and is greatly dependant on the logo shape.

SUPACOLOUR