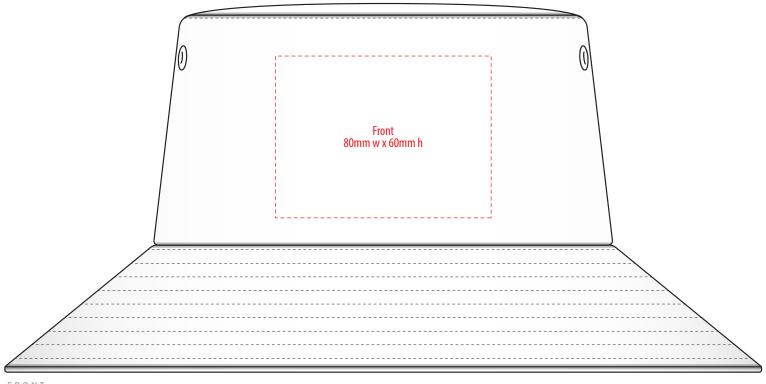

### 4005a

FRONT

#### NOTE:

The maximum decoration area is a guide only and is greatly dependant on the logo shape.

SUPACOLOUR