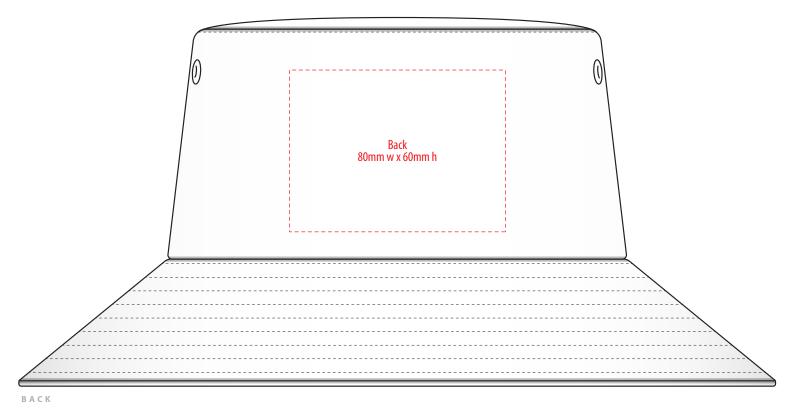

ВАСК

### 4005a

#### **NOTE:**

The maximum decoration area is a guide only and is greatly dependant on the logo shape.