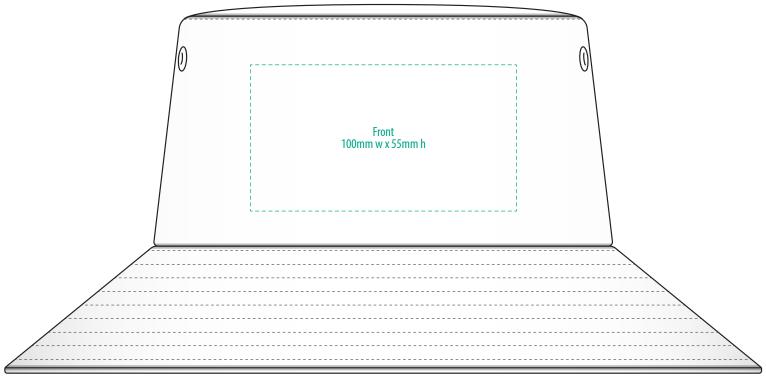

### 4005a

#### **NOTE:**

The maximum decoration area is a guide only and is greatly dependant on the logo shape.

## SUPASUB / SUPAETCH / SUPAFLEX

[ PATCH MUST BE AT LEAST 25MM X 25MM ]