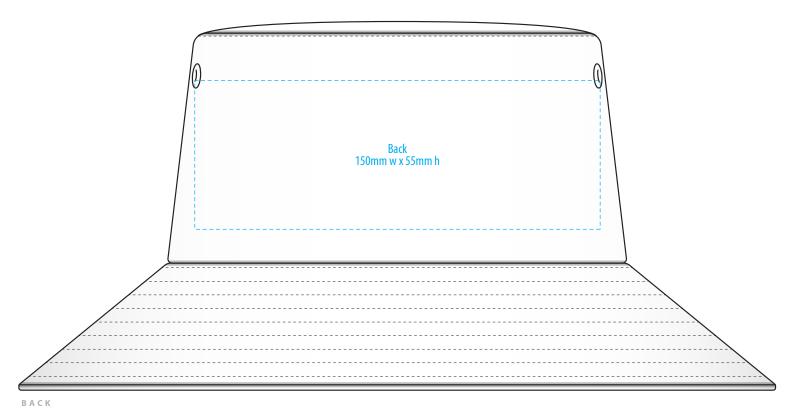

ВАСК

#### **NOTE:**

The maximum decoration area is a guide only and is greatly dependant on the logo shape.