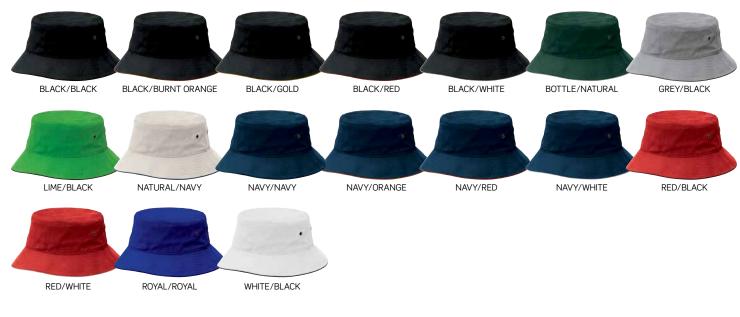

## COLOURWAYS

### COLOURWAYS

Black/Black, Black/Burnt Orange, Black/Gold, Black/Red, Black/White, Bottle/Natural, Grey/Black, Lime/Black, Navy/Navy, Navy/Orange, Navy/Red, Navy/White, Natural/Navy, Red/Black, Red/White, Royal/Royal, White/Black