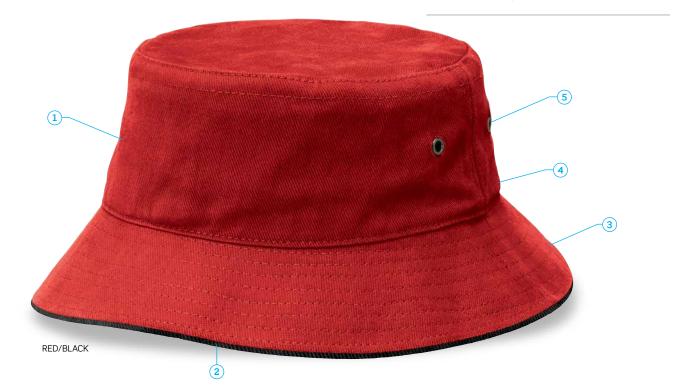

# 4007 Sandwich Bucket

A classic bucket with the stylish addition of a contrasting sandwich trim on the brim. Comes in a large range of colour combinations.

- 1: Heavy brushed cotton
- 2: Sandwich trim
- 3: UPF rating 50+ "Excellent Protection"
- 4: Brushed cotton sweatband
- 5: Gunmetal eyelets

#### DESCRIPTION

- Heavy brushed cotton
- Sandwich trim
- UPF rating 50+ "Excellent Protection"
- Brushed cotton sweatband
- Gunmetal eyelets