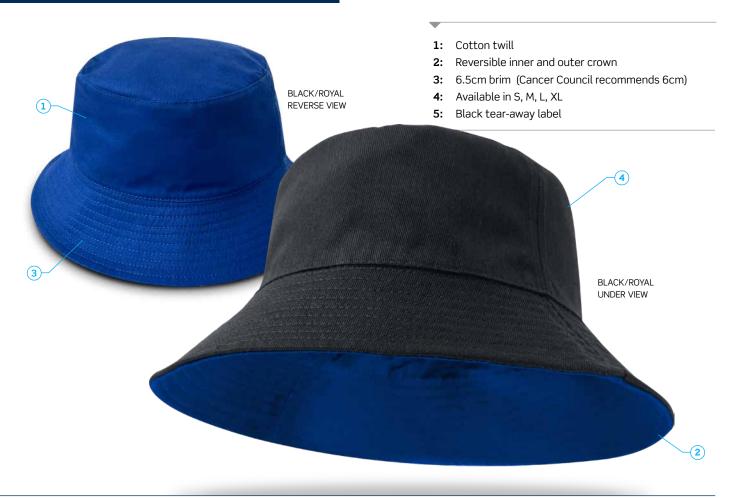

#### **DESCRIPTION**

- Cotton Twill
- Reversible inner and outer crown
- 6.5cm brim (Cancer Council recommends 6cm)
- Available in S, M, L, XL
- Black tear-away label