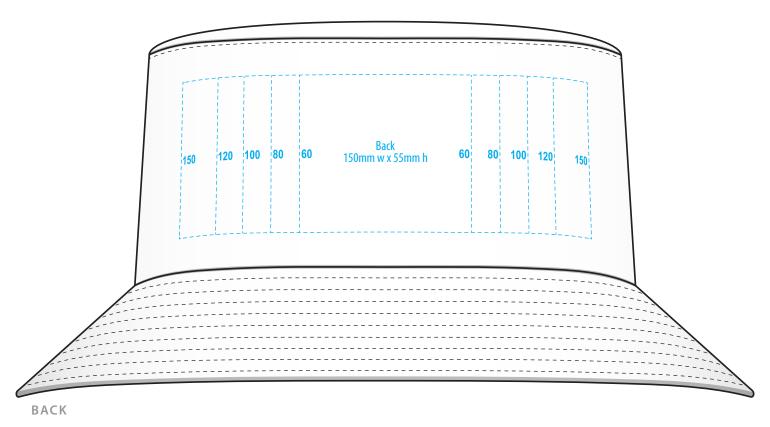

### **NOTE:**

The maximum decoration area is a guide only and is greatly dependant on the logo shape.

**EMBROIDERY** 

## **NOTE:**

The maximum decoration area is a guide only and is greatly dependant on the logo shape.

SUPACOLOUR

### **NOTE:**

The maximum decoration area is a guide only and is greatly dependant on the logo shape.