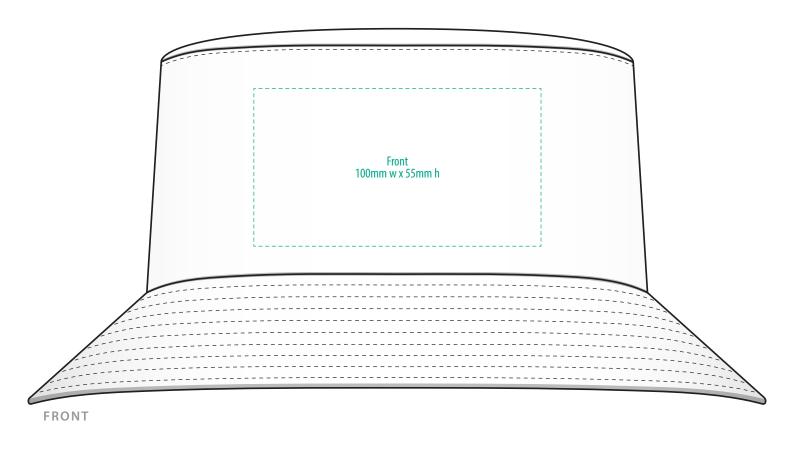

## **NOTE:**

The maximum decoration area is a guide only and is greatly dependant on the logo shape.

SUPACOLOUR