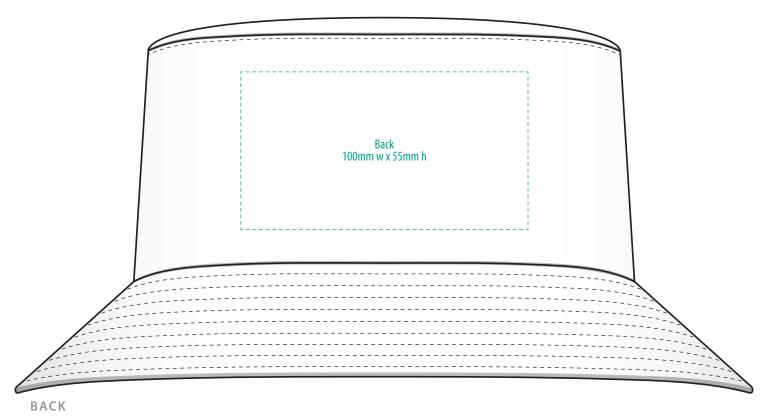

## **NOTE:**

The maximum decoration area is a guide only and is greatly dependant on the logo shape.

SUPACOLOUR