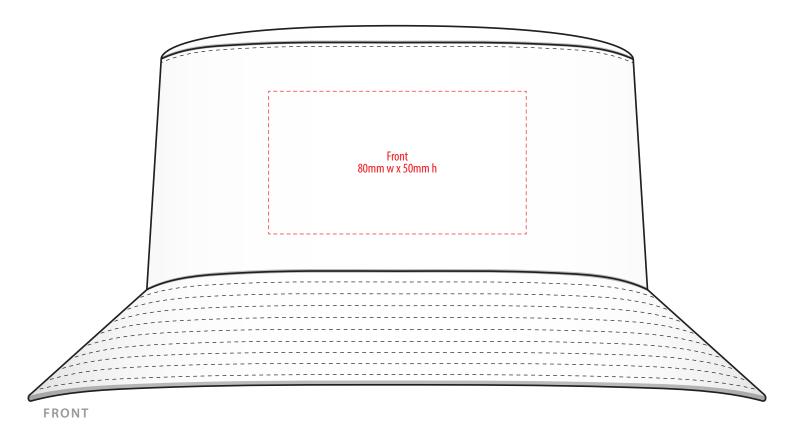

### **NOTE:**

The maximum decoration area is a guide only and is greatly dependant on the logo shape.

**EMBROIDERY** 