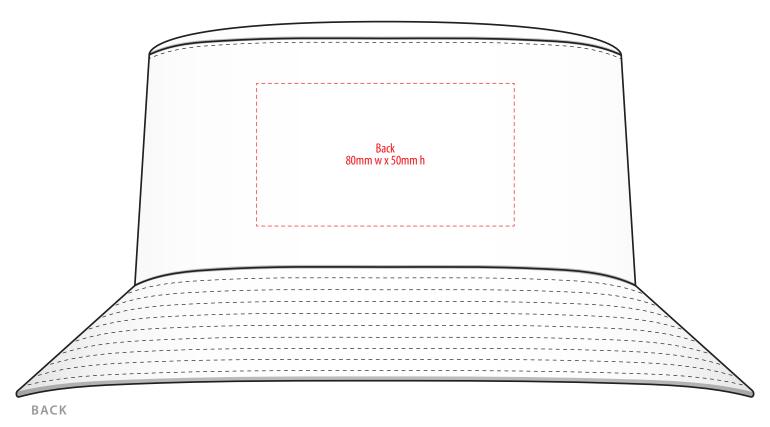

### **NOTE:**

The maximum decoration area is a guide only and is greatly dependant on the logo shape.

**EMBROIDERY** 