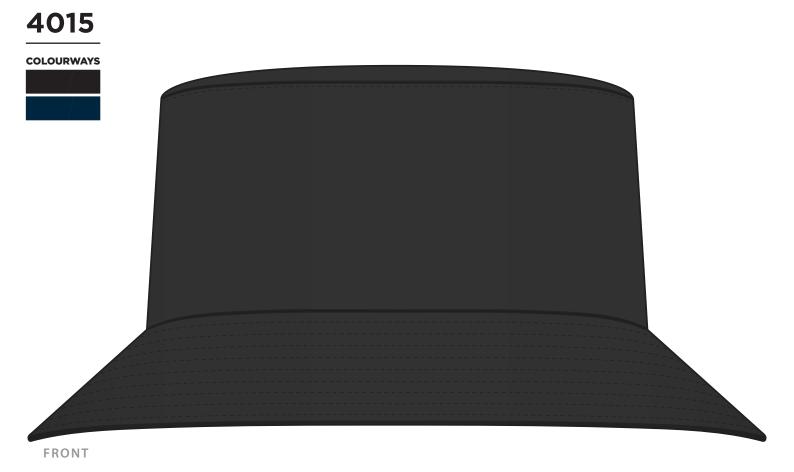

# 4015





### **NOTE:**

The maximum decoration area is a guide only and is greatly dependant on the logo shape.

**EMBROIDERY** 





## **NOTE:**

The maximum decoration area is a guide only and is greatly dependant on the logo shape.

SUPACOLOUR





### **NOTE:**

The maximum decoration area is a guide only and is greatly dependant on the logo shape.

# SUPASUB / SUPAETCH / SUPAFLEX

[ PATCH MUST BE AT LEAST 25MM X 25MM ]

# 4015 FABRIC SWATCH BLACK BLACK PMS 2965 C

Pantone colours are provided as a reference only and are based on closest match. Actual product colour may differ. If a precise colour match is required we recommend ordering a sample.