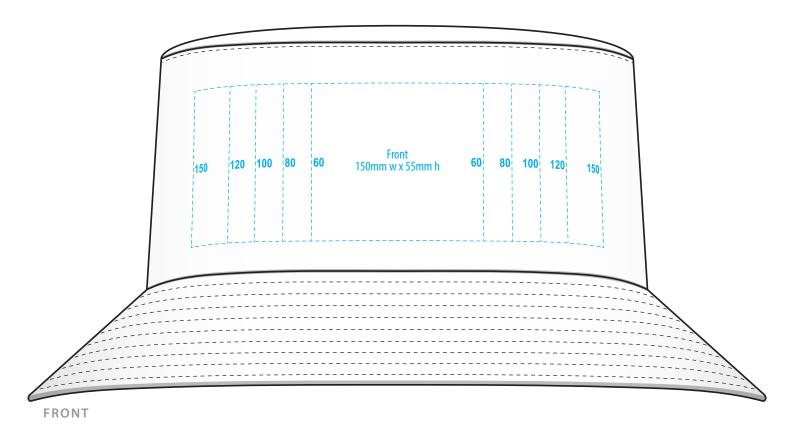

### **NOTE:**

The maximum decoration area is a guide only and is greatly dependant on the logo shape.

**EMBROIDERY** 

## **NOTE:**

The maximum decoration area is a guide only and is greatly dependant on the logo shape.

SUPACOLOUR

### **NOTE:**

The maximum decoration area is a guide only and is greatly dependant on the logo shape.