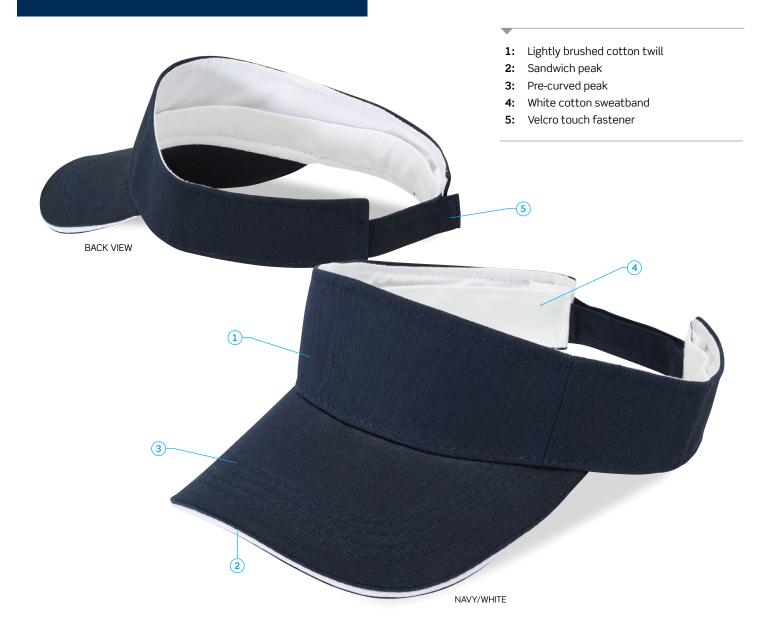

#### DESCRIPTION

- Lightly brushed cotton twill
- Sandwich peak
- Pre-curved peak
- White cotton sweatband
- Velcro touch fastener