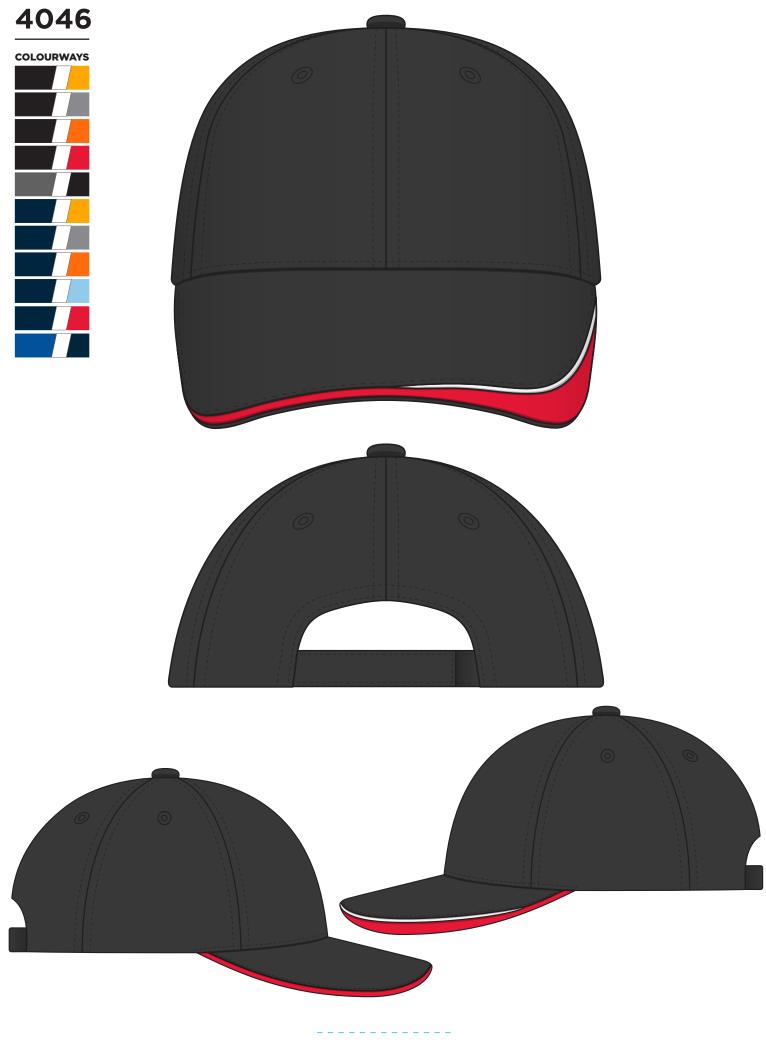

## 4046

## FABRIC SWATCH

| BLACK/WHITE/GOLD    | BLACK             | WHITE | PMS 130 C         |
|---------------------|-------------------|-------|-------------------|
| BLACK/WHITE/GREY    | BLACK             | WHITE | PMS Cool Grey 8 C |
| BLACK/WHITE/ORANGE  | BLACK             | WHITE | PMS 1585 C        |
| BLACK/WHITE/RED     | BLACK             | WHITE | PMS 186 C         |
| GREY/WHITE/BLACK    | PMS Cool Grey 8 C | WHITE | BLACK             |
| NAVY/WHITE/GOLD     | PMS 2965 C        | WHITE | PMS 130 C         |
| NAVY/WHITE/GREY     | PMS 2965 C        | WHITE | PMS Cool Grey 8 C |
| NAVY/WHITE/ORANGE   | PMS 2965 C        | WHITE | PMS 1585 C        |
| NAVY/WHITE/PWD BLUE | PMS 2965 C        | WHITE | PMS 291 C         |
| NAVY/WHITE/RED      | PMS 2965 C        | WHITE | PMS 186 C         |
| ROYAL/WHITE/NAVY    | PMS 287 C         | WHITE | PMS 2965 C        |