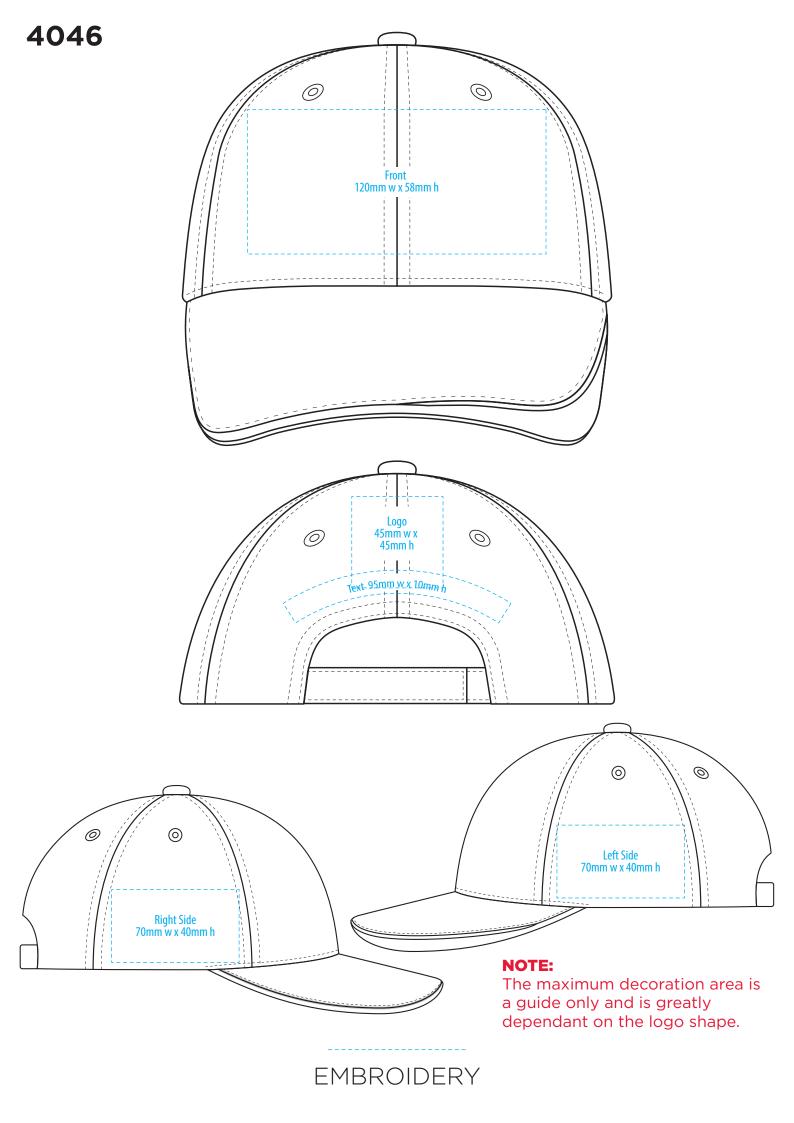

COLOUR







SUPASUB / SUPAETCH / SUPAFLEX

[ PATCH MUST BE AT LEAST 25MM X 25MM ]

## 4046

## FABRIC SWATCH

| BLACK/WHITE/GOLD    | BLACK             | WHITE | PMS 130 C         |
|---------------------|-------------------|-------|-------------------|
| BLACK/WHITE/GREY    | BLACK             | WHITE | PMS Cool Grey 8 C |
| BLACK/WHITE/ORANGE  | BLACK             | WHITE | PMS 1585 C        |
| BLACK/WHITE/RED     | BLACK             | WHITE | PMS 186 C         |
| GREY/WHITE/BLACK    | PMS Cool Grey 8 C | WHITE | BLACK             |
| NAVY/WHITE/GOLD     | PMS 2965 C        | WHITE | PMS 130 C         |
| NAVY/WHITE/GREY     | PMS 2965 C        | WHITE | PMS Cool Grey 8 C |
| NAVY/WHITE/ORANGE   | PMS 2965 C        | WHITE | PMS 1585 C        |
| NAVY/WHITE/PWD BLUE | PMS 2965 C        | WHIT