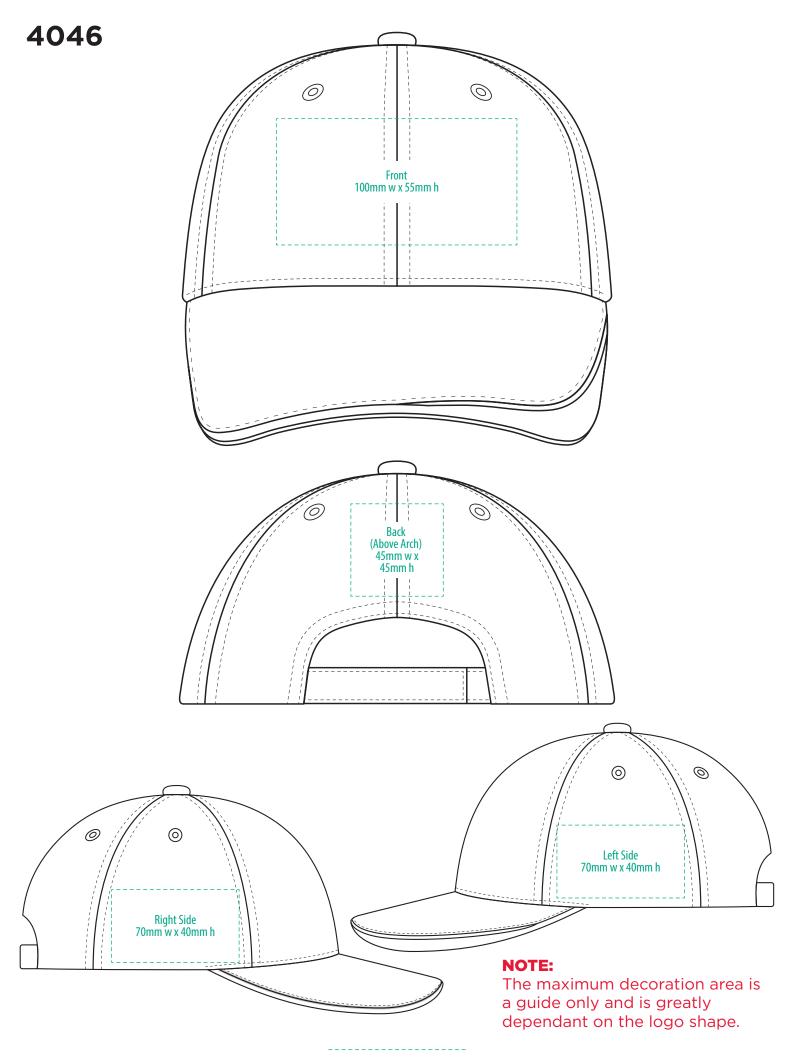

COLOUR







SUPASUB / SUPAETCH / SUPAFLEX

[ PATCH MUST BE AT LEAST 25MM X 25MM ]

## 4046

## FABRIC SWATCH

| BLACK/WHITE/GOLD    | BLACK             | WHITE | PMS 130 C         |
|---------------------|-------------------|-------|-------------------|
| BLACK/WHITE/GREY    | BLACK             | WHITE | PMS Cool Grey 8 C |
| BLACK/WHITE/ORANGE  | BLACK             | WHITE | PMS 1585 C        |
| BLACK/WHITE/RED     | BLACK             | WHITE | PMS 186 C         |
| GREY/WHITE/BLACK    | PMS Cool Grey 8 C | WHITE | BLACK             |
| NAVY/WHITE/GOLD     | PMS 2965 C        | WHITE | PMS 130 C         |
| NAVY/WHITE/GREY     | PMS 2965 C        | WHITE | PMS Cool Grey 8 C |
| NAVY/WHITE/ORANGE   | PMS 2965 C        | WHITE | PMS 1585 C        |
| NAVY/WHITE/PWD BLUE | PMS 2965 C        | WHITE |