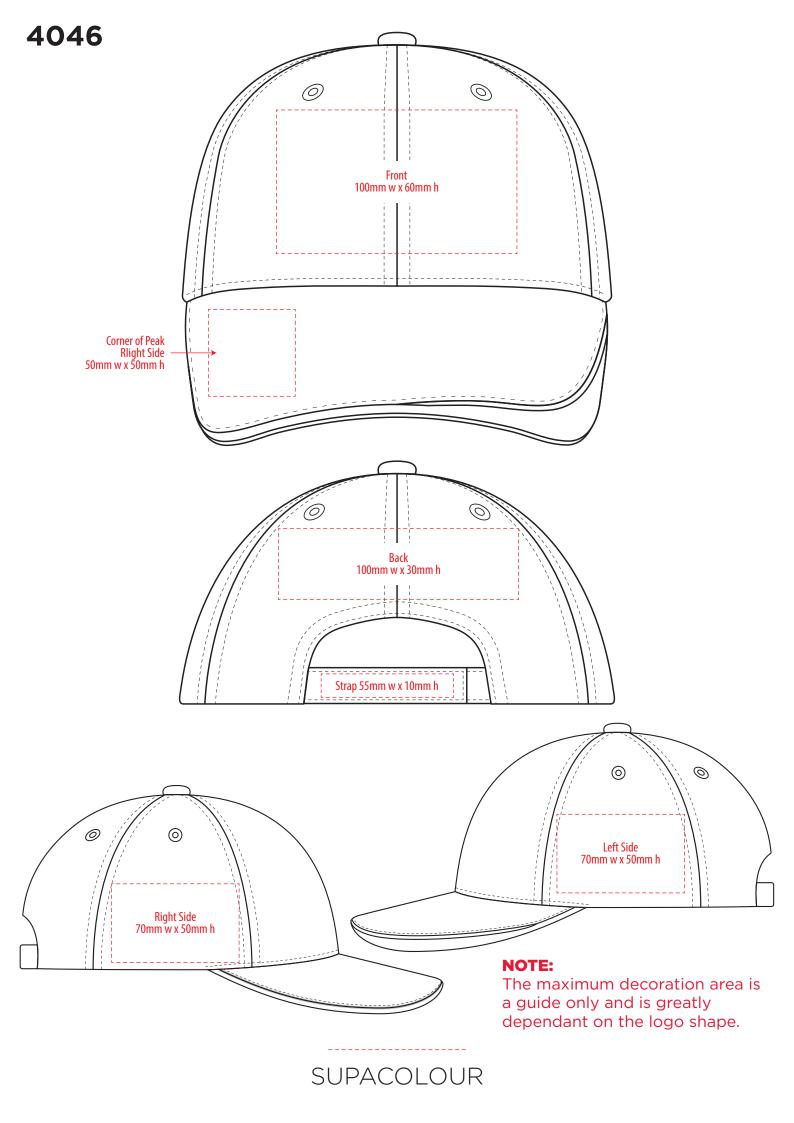

COLOUR







SUPASUB / SUPAETCH / SUPAFLEX

[ PATCH MUST BE AT LEAST 25MM X 25MM ]

## 4046

## FABRIC SWATCH

| BLACK/WHITE/GOLD    | BLACK             | WHITE | PMS 130 C         |
|---------------------|-------------------|-------|-------------------|
| BLACK/WHITE/GREY    | BLACK             | WHITE | PMS Cool Grey 8 C |
| BLACK/WHITE/ORANGE  | BLACK             | WHITE | PMS 1585 C        |
| BLACK/WHITE/RED     | BLACK             | WHITE | PMS 186 C         |
| GREY/WHITE/BLACK    | PMS Cool Grey 8 C | WHITE | BLACK             |
| NAVY/WHITE/GOLD     | PMS 2965 C        | WHITE | PMS 130 C         |
| NAVY/WHITE/GREY     | PMS 2965 C        | WHITE | PMS Cool Grey 8 C |
| NAVY/WHITE/ORANGE   | PMS 2965 C        | WHITE | PMS 1585 C        |
| NAVY/WHITE/PWD BLUE | PMS 2965 C        | WHITE