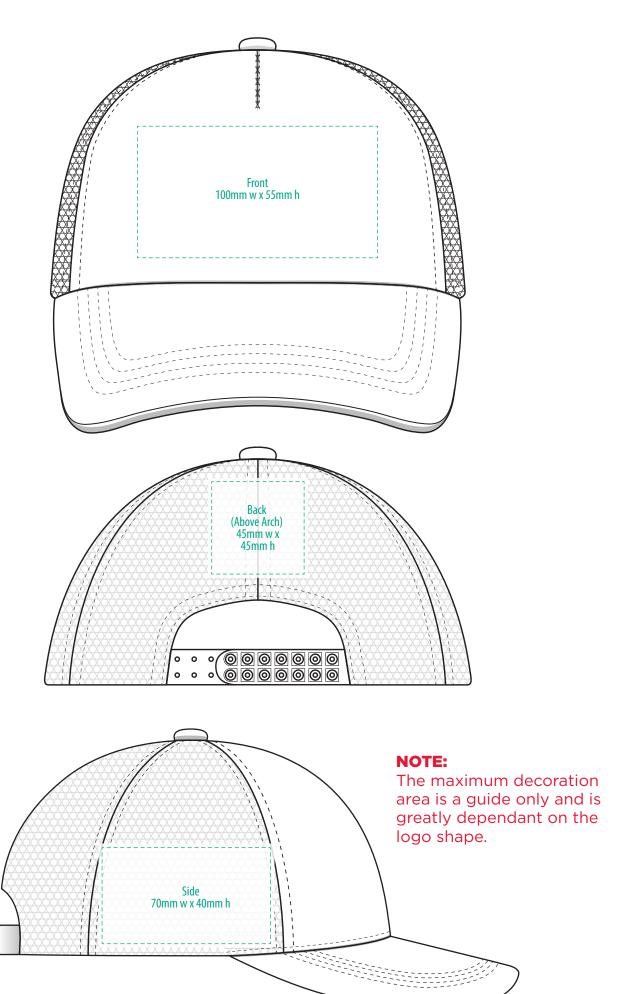

## 4055





SUPACOLOUR



## SUPASUB / SUPAETCH / SUPAFLEX

[ PATCH MUST BE AT LEAST 25MM X 25MM ]

## FABRIC **SWATCH** 4055 BLACK **BLACK BLACK/BLACK BLACK/WHITE** BLACK WHITE **BOTTLE/WHITE** PMS 3302 C WHITE **EMERALD/WHITE** PMS 347 C WHITE HOT PINK/HOT PINK PMS 213C PMS 213 C NAVY/NAVY PMS 2965 C PMS 2965 C NAVY/WHITE PMS 2965 C WHITE RED/RED PMS 186 C PMS 186 C **RED/WHITE** PMS 186 C WHITE ROYAL/ROYAL PMS 287 C PMS 287 C **ROYAL/WHITE** PMS 287 C WHITE SKY BLUE/SKY BLUE PMS 542 C PMS 542 C WHITE/WHITE WHITE WHITE

Pantone colours are provided as a reference only and are based on closest match. Actual product colour may differ. If a precise colour match is required we recommend ordering a sample.