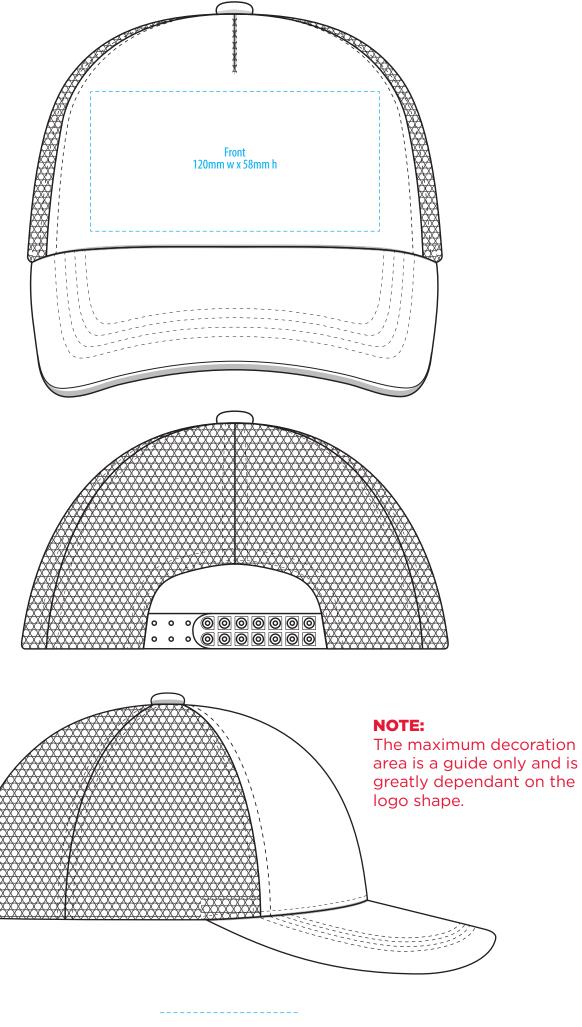

## 4055





SUPACOLOUR



## SUPASUB / SUPAETCH / SUPAFLEX

[ PATCH MUST BE AT LEAST 25MM X 25MM ]

## FABRIC **SWATCH** 4055 BLACK **BLACK BLACK/BLACK BLACK/WHITE** BLACK WHITE **BOTTLE/WHITE** PMS 3302 C WHITE **EMERALD/WHITE** PMS 347 C WHITE HOT PINK/HOT PINK PMS 213C PMS 213 C NAVY/NAVY PMS 2965 C PMS 2965 C NAVY/WHITE PMS 2965 C WHITE RED/RED PMS 186 C PMS 186 C **RED/WHITE** PMS 186 C WHITE ROYAL/ROYAL PMS 287 C PMS 287 C **ROYAL/WHITE** PMS 287 C WHITE SKY BLUE/SKY BLUE PMS 542 C PMS 542 C WHITE/WHITE WHITE WHITE

Pantone colours are provided as a reference only and are based on closest match. Actual product colour may differ. If a precise colour match is required we recommend ordering a sample.