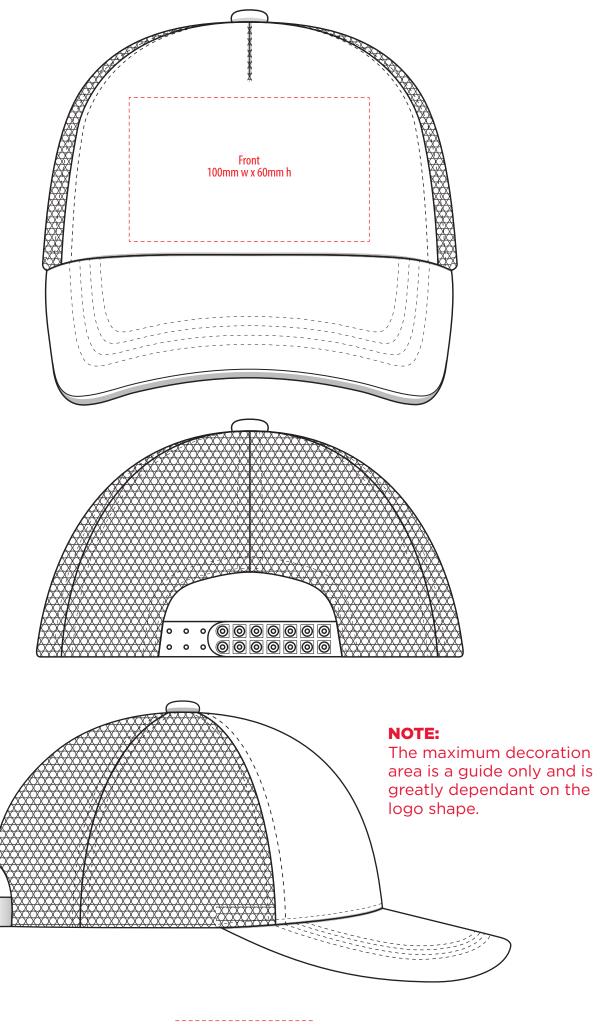

## 4055





SUPACOLOUR



## SUPASUB / SUPAETCH / SUPAFLEX

[ PATCH MUST BE AT LEAST 25MM X 25MM ]

## FABRIC **SWATCH** 4055 BLACK **BLACK BLACK/BLACK BLACK/WHITE** BLACK WHITE **BOTTLE/WHITE** PMS 3302 C WHITE **EMERALD/WHITE** PMS 347 C WHITE HOT PINK/HOT PINK PMS 213C PMS 213 C NAVY/NAVY PMS 2965 C PMS 2965 C NAVY/WHITE PMS 2965 C WHITE RED/RED PMS 186 C PMS 186 C **RED/WHITE** PMS 186 C WHITE ROYAL/ROYAL PMS 287 C PMS 287 C **ROYAL/WHITE** PMS 287 C WHITE SKY BLUE/SKY BLUE PMS 542 C PMS 542 C WHITE/WHITE WHITE WHITE

Pantone colours are provided as a reference only and are based on closest match. Actual product colour may differ. If a precise colour match is required we recommend ordering a sample.