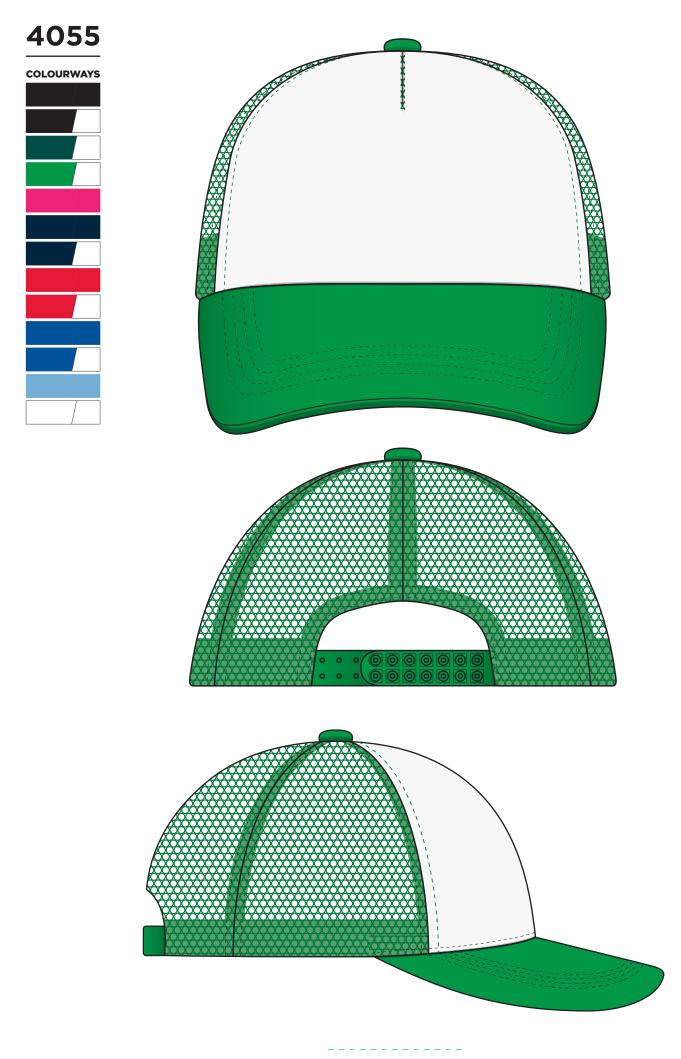

## 4055

SUPACOLOUR

## FABRIC **SWATCH** 4055 BLACK **BLACK BLACK/BLACK BLACK/WHITE** BLACK WHITE **BOTTLE/WHITE** PMS 3302 C WHITE **EMERALD/WHITE** PMS 347 C WHITE HOT PINK/HOT PINK PMS 213C PMS 213 C NAVY/NAVY PMS 2965 C PMS 2965 C NAVY/WHITE PMS 2965 C WHITE RED/RED PMS 186 C PMS 186 C **RED/WHITE** PMS 186 C WHITE ROYAL/ROYAL PMS 287 C PMS 287 C **ROYAL/WHITE** PMS 287 C WHITE SKY BLUE/SKY BLUE PMS 542 C PMS 542 C WHITE/WHITE WHITE WHITE