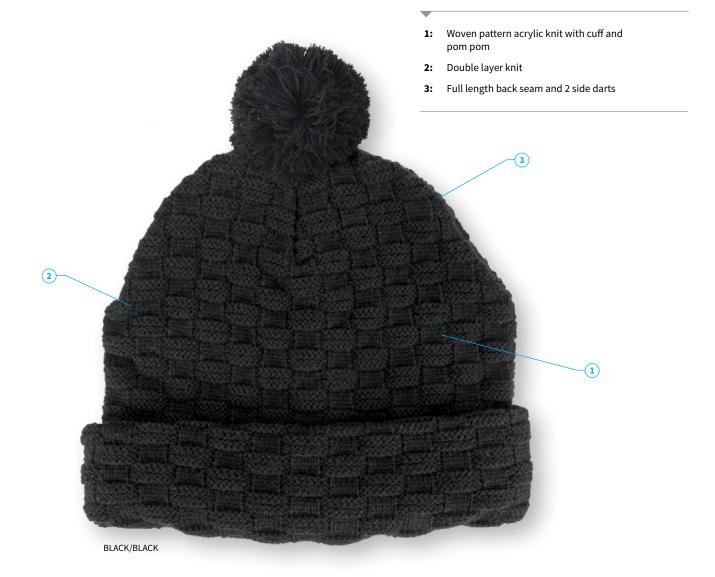

### DESCRIPTION

- Woven pattern acrylic knit with cuff and pom pom
- Double layer knit
- Full length back seam and 2 side darts