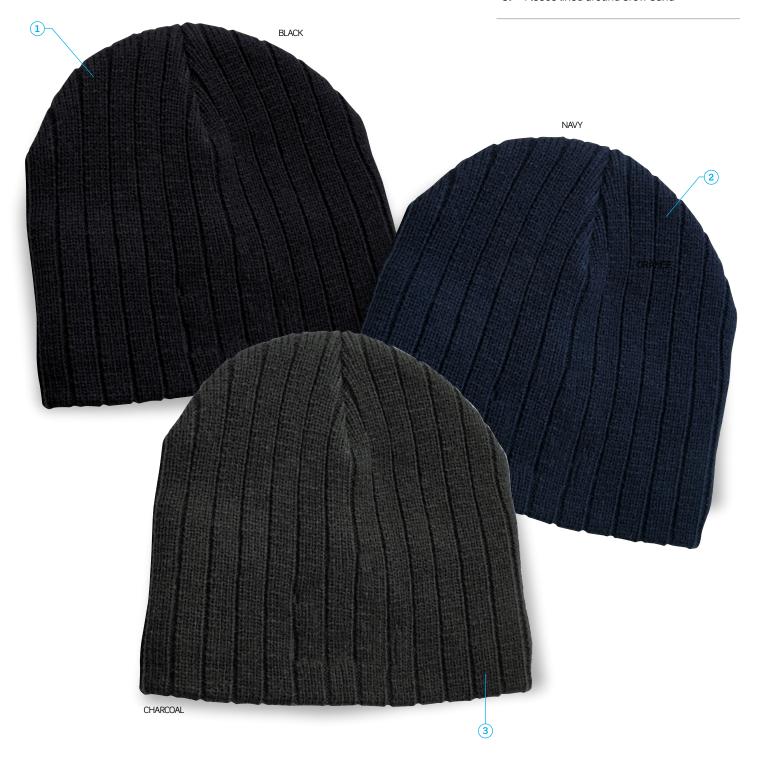

#### **DESCRIPTION**

- Acrylic knit with cable row feature
- One size fits most
- Fleece lined around brow band

#### **COLOURWAYS**

Black, Charcoal, Navy