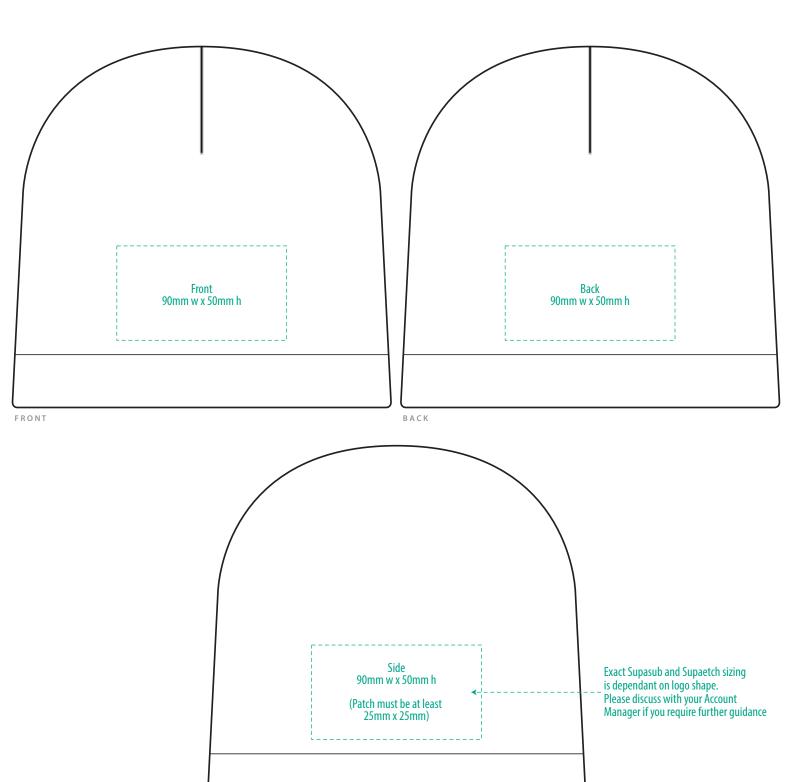

## NOTE:

The maximum decoration area is a guide only and is greatly dependant on the logo shape.

**EMBROIDERY** 

## **NOTE:**

SIDE

The maximum decoration area is a guide only and is greatly dependant on the logo shape.

## SUPASUB / SUPAETCH / SUPAFLEX

[ PATCH MUST BE AT LEAST 25MM X 25MM ]