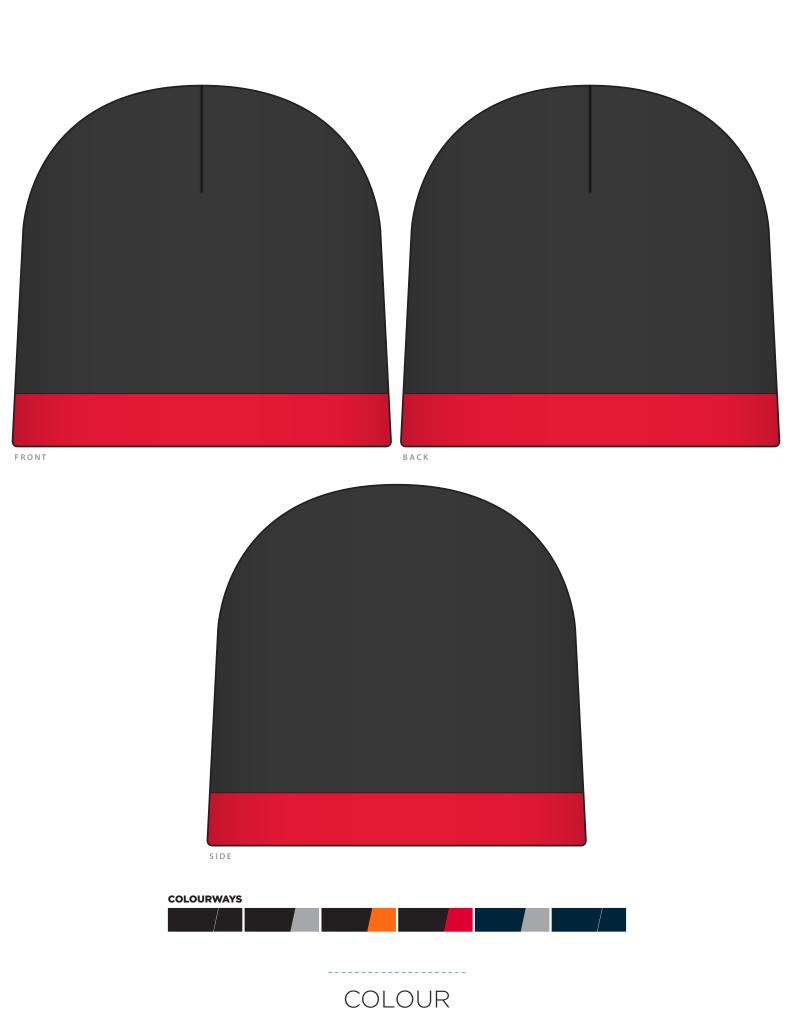

## FABRIC SWATCH 4240 BLACK BLACK **BLACK/BLACK BLACK/GREY** BLACK PMS Cool Grey 6 C **BLACK/ORANGE** BLACK PMS 1585 C **BLACK/RED** BLACK PMS 199 C **NAVY/GREY** PMS 539 C PMS Cool Grey 6 C NAVY/NAVY PMS 539 C PMS 539 C