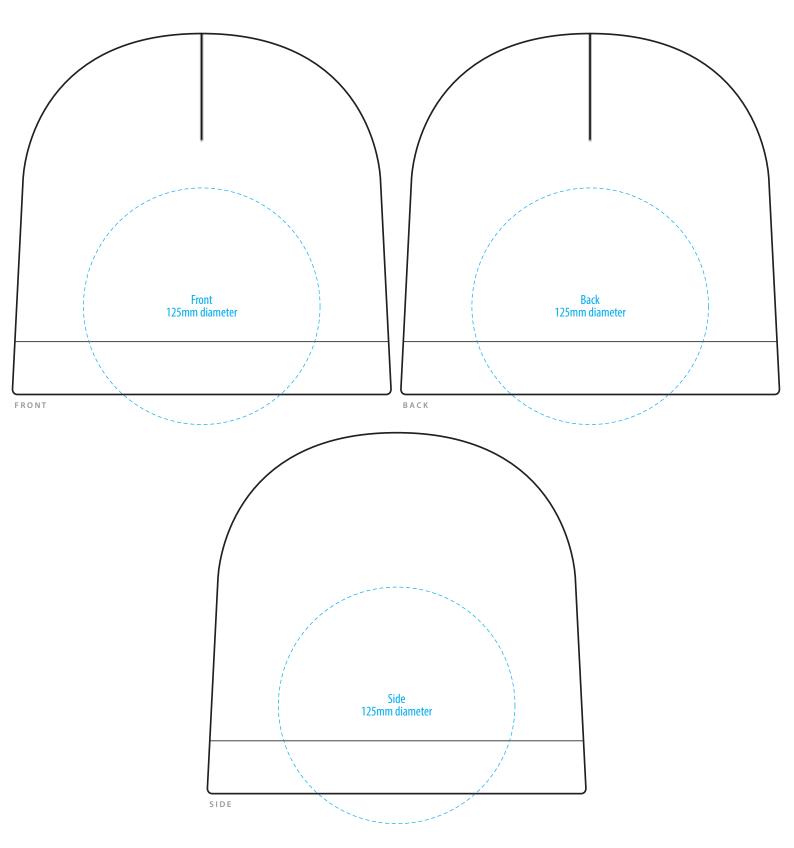

## NOTE:

The maximum decoration area is a guide only and is greatly dependant on the logo shape.

**EMBROIDERY** 

## **NOTE:**

SIDE

The maximum decoration area is a guide only and is greatly dependant on the logo shape.

## SUPASUB / SUPAETCH / SUPAFLEX

[ PATCH MUST BE AT LEAST 25MM X 25MM ]