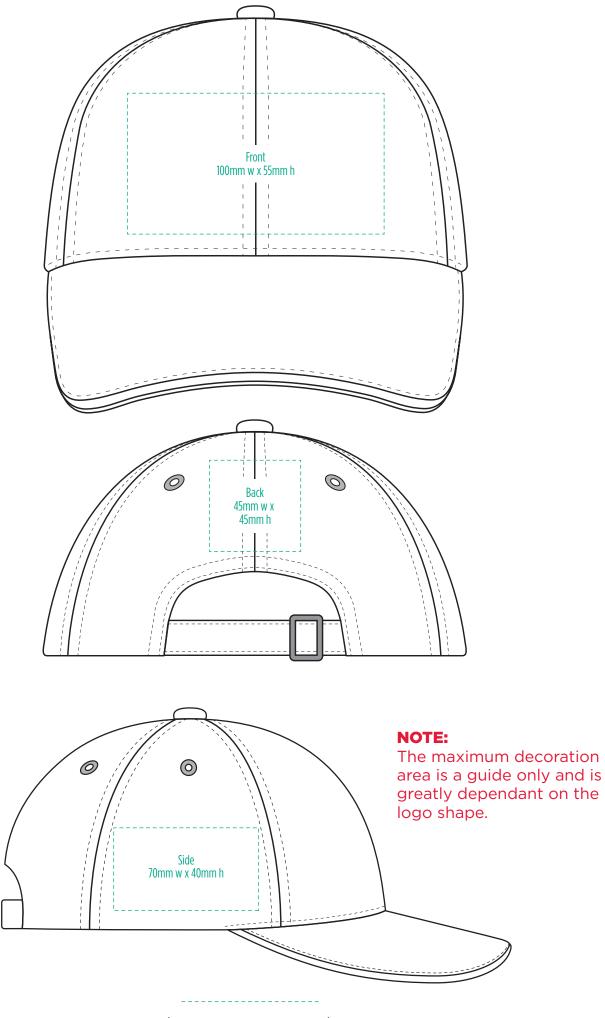

COLOUR



**EMBROIDERY** 



SUPACOLOUR



## SUPASUB / SUPAETCH / SUPAFLEX

[ PATCH MUST BE AT LEAST 25MM X 25MM ]

## 4289

## FABRIC SWATCH

| AQUA/WHITE   | PMS Process Blue C | WHITE              |
|--------------|--------------------|--------------------|
| BLACK/AQUA   | BLACK              | PMS Process Blue C |
| BLACK/GOLD   | BLACK              | PMS 130 C          |
| BLACK/GREY   | BLACK              | PMS Cool Grey 8 C  |
| BLACK/ORANGE | BLACK              | PMS 1585 C         |
| BLACK/RED    | BLACK              | PMS 186 C          |
| BLACK/ROYAL  | BLACK              | PMS 287 C          |
| BLACK/WHITE  | BLACK              | WHITE              |
| BOTTLE/GOLD  | PMS 5535 C         | PMS 130 C          |
| BOTTLE/WHITE | PMS 5535 C         | WHITE              |
| GREY/BLACK   | PMS Cool Grey 8 C  | BLACK