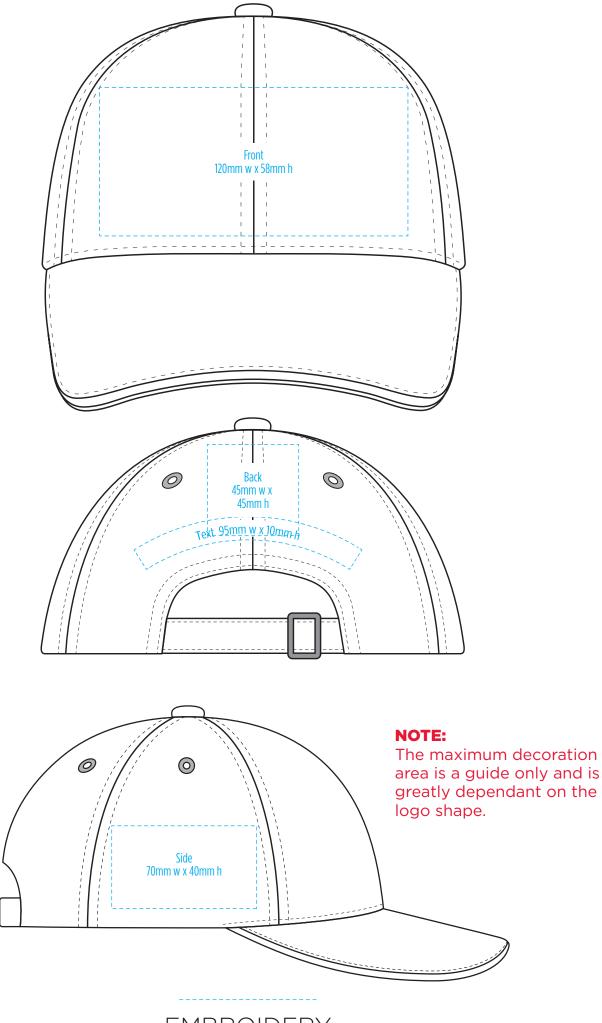

COLOUR



**EMBROIDERY** 



SUPACOLOUR



## SUPASUB / SUPAETCH / SUPAFLEX

[ PATCH MUST BE AT LEAST 25MM X 25MM ]

## 4289

## FABRIC SWATCH

| AQUA/WHITE   | PMS Process Blue C | WHITE              |
|--------------|--------------------|--------------------|
| BLACK/AQUA   | BLACK              | PMS Process Blue C |
| BLACK/GOLD   | BLACK              | PMS 130 C          |
| BLACK/GREY   | BLACK              | PMS Cool Grey 8 C  |
| BLACK/ORANGE | BLACK              | PMS 1585 C         |
| BLACK/RED    | BLACK              | PMS 186 C          |
| BLACK/ROYAL  | BLACK              | PMS 287 C          |
| BLACK/WHITE  | BLACK              | WHITE              |
| BOTTLE/GOLD  | PMS 5535 C         | PMS 130 C          |
| BOTTLE/WHITE | PMS 5535 C         | WHITE              |
| GREY/BLACK