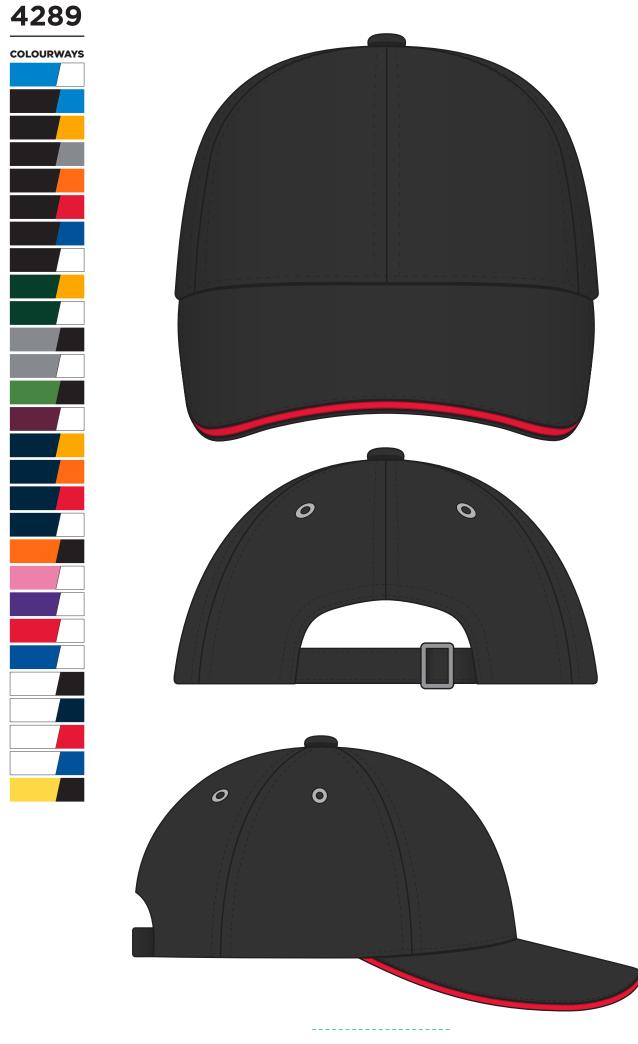

## 4289

## FABRIC SWATCH

| AQUA/WHITE   | PMS Process Blue C | WHITE              |
|--------------|--------------------|--------------------|
| BLACK/AQUA   | BLACK              | PMS Process Blue C |
| BLACK/GOLD   | BLACK              | PMS 130 C          |
| BLACK/GREY   | BLACK              | PMS Cool Grey 8 C  |
| BLACK/ORANGE | BLACK              | PMS 1585 C         |
| BLACK/RED    | BLACK              | PMS 186 C          |
| BLACK/ROYAL  | BLACK              | PMS 287 C          |
| BLACK/WHITE  | BLACK              | WHITE              |
| BOTTLE/GOLD  | PMS 5535 C         | PMS 130 C          |
| BOTTLE/WHITE | PMS 5535 C         | WHITE              |
| GREY/BLACK   | PMS Cool Grey 8 C  | BLACK              |
| GREY/WHITE   | PMS Cool Grey 8 C  | WHITE              |
| LIME/BLACK   | PMS 7741 C         | BLACK              |
| MAROON/WHITE | PMS 690 C          | WHITE              |
| NAVY/GOLD    | PMS 2965 C         | PMS 130 C          |
| NAVY/ORANGE  | PMS 2965 C         | PMS 1585 C         |
| NAVY/RED     | PMS 2965 C         | PMS 186 C          |
| NAVY/WHITE   | PMS 2965 C         | WHITE              |
| ORANGE/BLACK | PMS 1585 C         | BLACK              |
| PINK/WHITE   | PMS 204 C          | WHITE              |
| PURPLE/WHITE | PMS 268 C          | WHITE              |
| RED/WHITE    | PMS 186 C          | WHITE              |
| ROYAL/WHITE  | PMS 287 C          | WHITE              |
| WHITE/BLACK  | WHITE              | BLACK              |
| WHITE/NAVY   | WHITE              | PMS 2965 C         |
| WHITE/RED    | WHITE              | PMS 186 C          |
| WHITE/ROYAL  | <br>WHITE          | PMS 287 C          |
| YELLOW/BLACK | PMS 7404 C         | BLACK              |