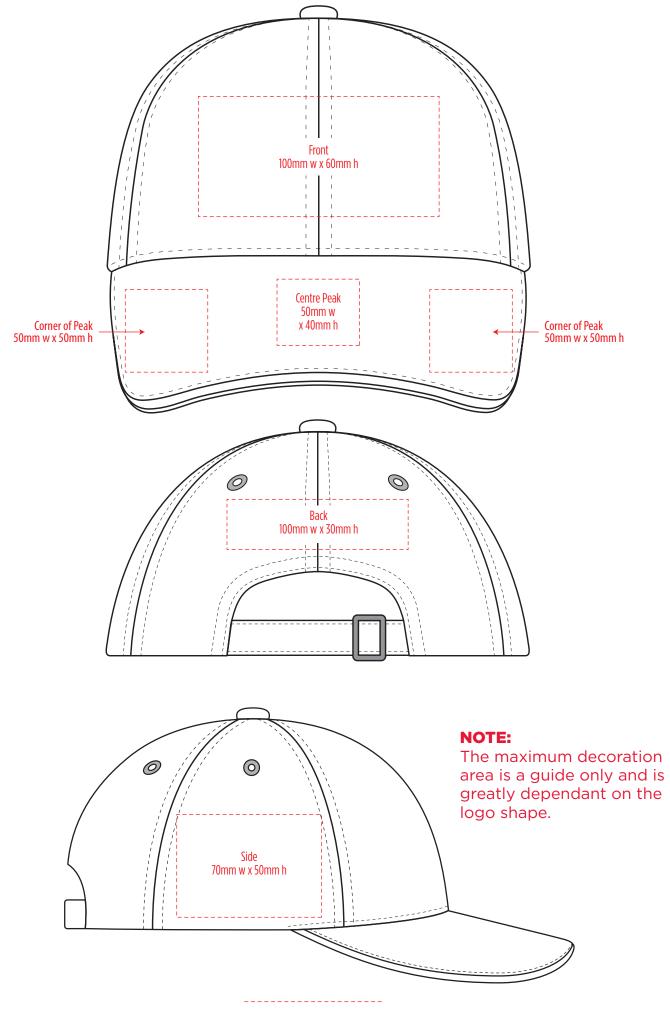

COLOUR



**EMBROIDERY** 



SUPACOLOUR



## SUPASUB / SUPAETCH / SUPAFLEX

[ PATCH MUST BE AT LEAST 25MM X 25MM ]

## 4289

## FABRIC SWATCH

| AQUA/WHITE   | PMS Process Blue C | WHITE              |
|--------------|--------------------|--------------------|
| BLACK/AQUA   | BLACK              | PMS Process Blue C |
| BLACK/GOLD   | BLACK              | PMS 130 C          |
| BLACK/GREY   | BLACK              | PMS Cool Grey 8 C  |
| BLACK/ORANGE | BLACK              | PMS 1585 C         |
| BLACK/RED    | BLACK              | PMS 186 C          |
| BLACK/ROYAL  | BLACK              | PMS 287 C          |
| BLACK/WHITE  | BLACK              | WHITE              |
| BOTTLE/GOLD  | PMS 5535 C         | PMS 130 C          |
| BOTTLE/WHITE | PMS 5535 C         | WHITE              |
| GREY/BLACK   | PMS Cool Grey 8 C