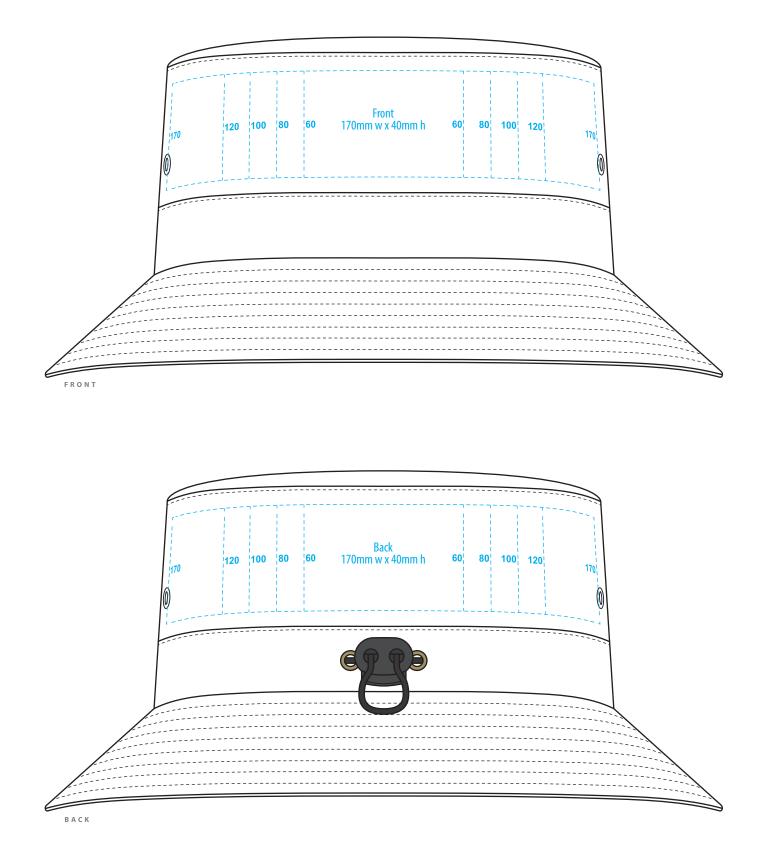

## 4363

**NOTE:** The maximum decoration area is a guide only and is greatly dependent on the logo shape.

EMBROIDERY