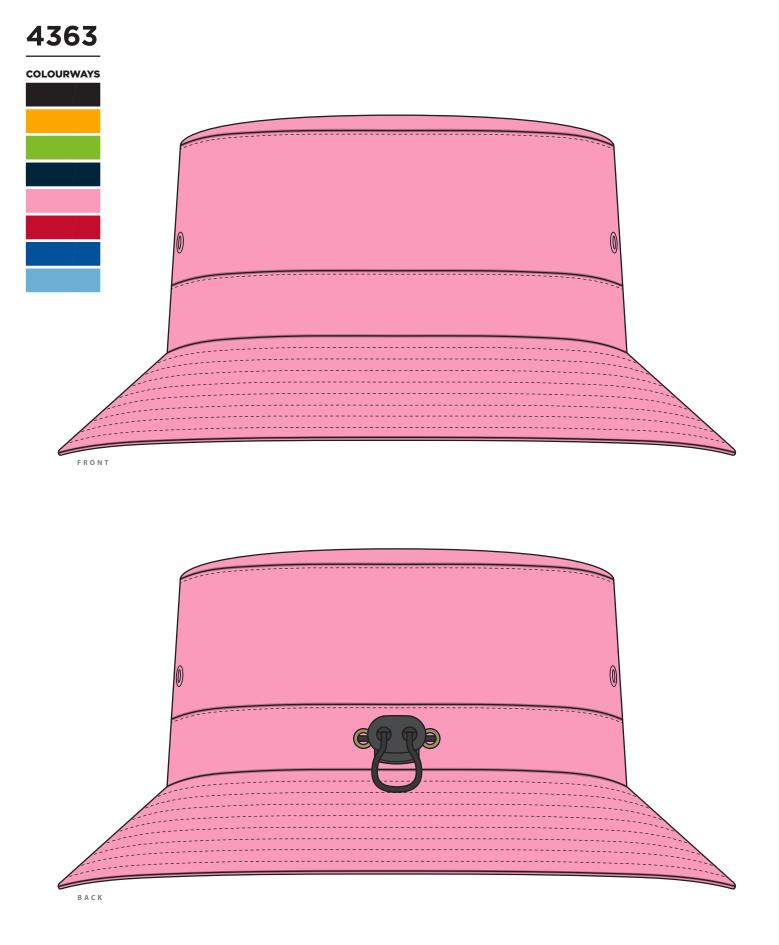

## FABRIC SWATCH

| BLACK    | BLACK      |
|----------|------------|
| GOLD     | PMS 130 C  |
| LIME     | PMS 368 C  |
| NAVY     | PMS 539 C  |
| PINK     | PMS 1905 C |
| RED      | PMS 200 C  |
| ROYAL    | PMS 287 C  |
| SKY BLUE | PMS 542 C  |

4363

Pantone colours are provided as a reference only and are based on closest match. Actual product colour may differ. If a precise colour match is required we recommend ordering a sample.