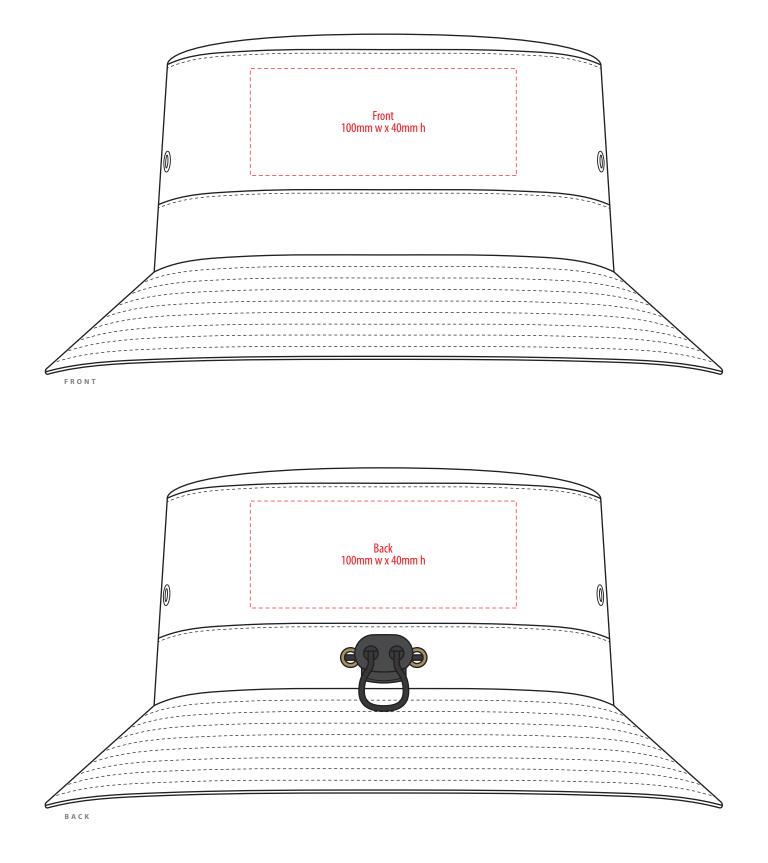

## 4363

**NOTE:** The maximum decoration area is a guide only and is greatly dependant on the logo shape.

SUPACOLOUR / SUPASUB / SUPAETCH / SUPAFLEX

[ PATCH MUST BE AT LEAST 25MM X 25MM ]